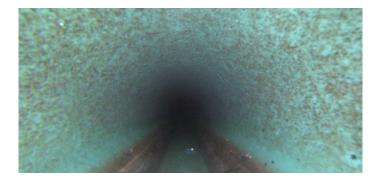

| Code:<br>Description: | TF<br>Tap Factory |
|-----------------------|-------------------|
| Distance (ft):        | 6.9               |
| Structural Grade:     | 0                 |
| O&M Grade:            | 0                 |
| Clock Start/From:     | 3                 |
| Clock To:             |                   |
| 1st Value:            | 4.000             |
| 2nd Value:            |                   |
| Value Percent:        |                   |
| Continuous Index:     |                   |
| Within 8" of Joint:   |                   |
| Remarks:              |                   |

| Code:        | TF          |
|--------------|-------------|
| Description: | Tap Factory |

| Distance (ft):      | 30.2  |
|---------------------|-------|
| Structural Grade:   | 0     |
| O&M Grade:          | 0     |
| Clock Start/From:   | 3     |
| Clock To:           |       |
| 1st Value:          | 4.000 |
| 2nd Value:          |       |
| Value Percent:      |       |
| Continuous Index:   |       |
| Within 8" of Joint: |       |
| Remarks:            |       |

| TF<br>Tap Factory |
|-------------------|
| 63.3              |
| 0                 |
| 0                 |
| 3                 |
|                   |
| 4.000             |
|                   |
|                   |
|                   |
|                   |
|                   |
|                   |