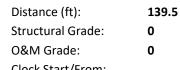

2nd Value: Value Percent: Continuous Index:

Within 8" of Joint:

Code: DAGS

Description: Deposits Attached Grease

Distance (ft): 139.5
Structural Grade: 0
O&M Grade: 2
Clock Start/From: 5
Clock To: 7
1st Value:

2nd Value:
Value Percent:
Continuous Index:
Within 8" of Joint:
NO

Remarks:

Code: MWL

Description: Water Level

Clock Start/From: Clock To:

1st Value: 2nd Value:

Value Percent: 15.000

Continuous Index: