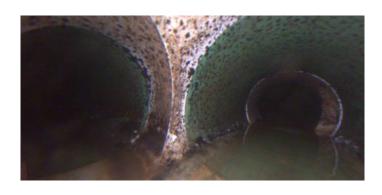

Remarks:

5.000

NO

Code: DAGS

Description: Deposits Attached Grease

Distance (ft): 7.3
Structural Grade: 0
O&M Grade: 2
Clock Start/From: 5
Clock To: 7
1st Value:
2nd Value:

Value Percent: 5.000
Continuous Index: S01
Within 8" of Joint: NO