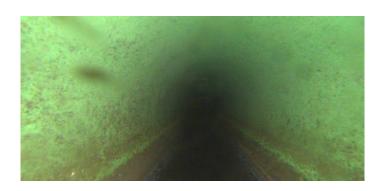

Category: NA

Comment: Flow direction wrong.

Location Details: Direction of Survey: **Upstream** 

US MH: M-708-132 DS MH: M-708-133 Total Length Surveyed (ft): 129.5

0000 0.00 0.00 O&M Index: O&M Quick: O&M Rating: 0.00 0000 0.00 Structural Quick: Structural Rating: Structural Index: 0.00 0000 0.00 Overall Rating: Overall Index: Overall Quick:

| Position            | Code | Observation | Video (sec) | Grade |
|---------------------|------|-------------|-------------|-------|
| )8 <del>-</del> 133 |      |             |             |       |
| .0                  | АМН  | Manhole     | 10          | NA    |
| 0.                  | MWL  | Water Level | 21          | NA    |
| 9.4                 | TF   | Tap Factory | 53          | NA    |
| 64.5                | TF   | Tap Factory | 179         | NA    |
| 129.5               | AMH  | Manhole     | 322         | NA    |
| 11                  |      |             |             |       |