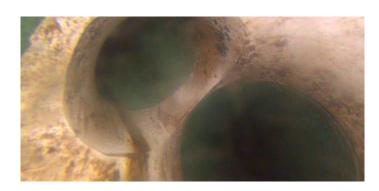

Code:

| Description:        | Manhole   |
|---------------------|-----------|
|                     |           |
| Distance (ft):      | .0        |
| Structural Grade:   | 0         |
| O&M Grade:          | 0         |
| Clock Start/From:   |           |
| Clock To:           |           |
| 1st Value:          |           |
| 2nd Value:          |           |
| Value Percent:      |           |
| Continuous Index:   |           |
| Within 8" of Joint: | NO        |
| Remarks:            | M-708-133 |
|                     |           |

Within 8" of Joint: NO

Remarks: **M-708-132**