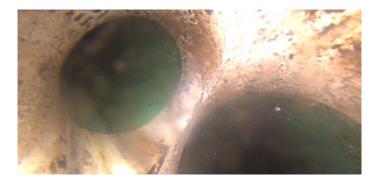

Code:

| Description:        | Manhole   |
|---------------------|-----------|
|                     |           |
| Distance (ft):      | .0        |
| Structural Grade:   | 0         |
| O&M Grade:          | 0         |
| Clock Start/From:   |           |
| Clock To:           |           |
| 1st Value:          |           |
| 2nd Value:          |           |
| Value Percent:      |           |
| Continuous Index:   |           |
| Within 8" of Joint: | NO        |
| Remarks:            | M-708-133 |
|                     |           |

Within 8" of Joint: NO

Remarks: **M-708-132**