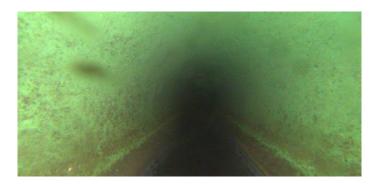

Category: NA

Comment: Flow direction wrong.

Location Details: Direction of Survey: **Upstream** 

US MH: M-708-132 DS MH: M-708-133 Total Length Surveyed (ft): 129.5

0000 0.00 0.00 O&M Index: O&M Quick: O&M Rating: 0.00 0000 0.00 Structural Quick: Structural Rating: Structural Index: 0.00 0000 0.00 Overall Rating: Overall Index: Overall Quick:

| Position            | Code | Observation | Video (sec) | Grade |
|---------------------|------|-------------|-------------|-------|
| )8 <del>-</del> 133 |      |             |             |       |
| .0                  | АМН  | Manhole     | 10          | NA    |
| 0.                  | MWL  | Water Level | 21          | NA    |
| 9.4                 | TF   | Tap Factory | 53          | NA    |
| 64.5                | TF   | Tap Factory | 179         | NA    |
| 129.5               | AMH  | Manhole     | 322         | NA    |
| 11                  |      |             |             |       |