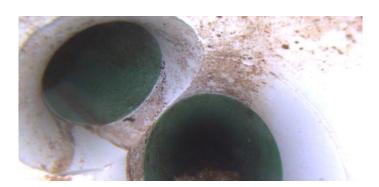

Code:

| Description:        | Manhole   |  |  |
|---------------------|-----------|--|--|
| Distance (ft):      | .0        |  |  |
| Structural Grade:   | 0         |  |  |
| O&M Grade:          | 0         |  |  |
| Clock Start/From:   |           |  |  |
| Clock To:           |           |  |  |
| 1st Value:          |           |  |  |
| 2nd Value:          |           |  |  |
| Value Percent:      |           |  |  |
| Continuous Index:   |           |  |  |
| Within 8" of Joint: | NO        |  |  |
| Remarks:            | M-708-138 |  |  |
|                     |           |  |  |

 $\mathsf{AMH}$ 

Code: MWL Description: **Water Level** 

Distance (ft): .0 Structural Grade: 0 O&M Grade: 0

Clock Start/From:

Clock To: 1st Value: 2nd Value:

Value Percent:

Continuous Index:

Within 8" of Joint: