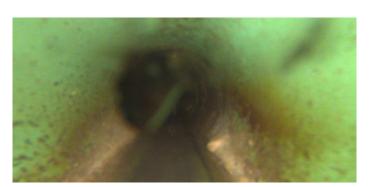

Continuous Index:

Within 8" of Joint: NO

Remarks:

Code: TFA

Description: Tap Factory Active

Distance (ft): 17.4
Structural Grade: 0
O&M Grade: 0
Clock Start/From: 12

Clock To:

1st Value:

4.000

2nd Value: Value Percent: Continuous Index: Within 8" of Joint:

Remarks:

Code: MSA

Description: Abandoned Survey

Distance (ft): 18.6
Structural Grade: 0

O&M Grade: 0

Clock Start/From: