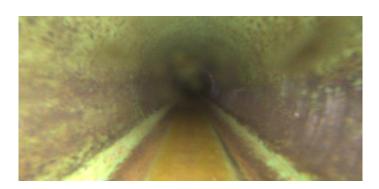

Within 8" of Joint:

Remarks:

5.000

NO

Code: DAGS

Description: **Deposits Attached Grease** 

Distance (ft): 16.0 Structural Grade: 0 O&M Grade: 2 Clock Start/From: 7 Clock To: 5 1st Value: 2nd Value:

Value Percent: 5.000