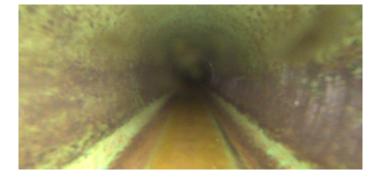

Code:

| Description:                    | Manhole   |
|---------------------------------|-----------|
| Distance (ft):                  | .0        |
| Structural Grade:               | 0         |
| O&M Grade:<br>Clock Start/From: | 0         |
| Clock To:                       |           |
| 1st Value:                      |           |
| 2nd Value:                      |           |
| Value Percent:                  |           |
| Continuous Index:               |           |
| Within 8" of Joint:             | NO        |
| Remarks:                        | M-708-141 |

AMH

Code: MWL

Description: **Water Level** 

Distance (ft): .0 Structural Grade: 0 O&M Grade: 0

Clock Start/From:

Clock To: 1st Value: 2nd Value:

Value Percent:

Continuous Index: