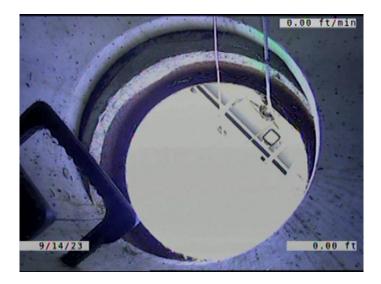

| Code:<br>Description: | AMH<br>Manhole |
|-----------------------|----------------|
|                       | -              |
| Distance (ft):        | .0             |
| Structural Grade:     | 0              |
| O&M Grade:            | 0              |
| Clock Start/From:     |                |
| Clock To:             |                |
| 1st Value:            |                |
| 2nd Value:            |                |
| Value Percent:        |                |
| Continuous Index:     |                |
| Within 8" of Joint:   | NO             |
| Remarks:              | M-708-148      |