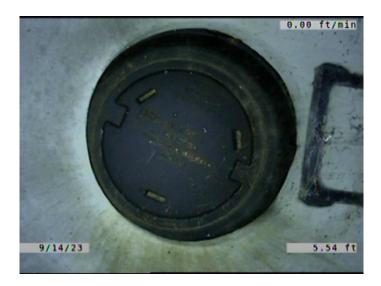

| Code:<br>Description: | AMH<br>Manhole |
|-----------------------|----------------|
| Distance (ft):        | 5.5            |
| Structural Grade:     | 0              |
| O&M Grade:            | 0              |
| Clock Start/From:     |                |
| Clock To:             |                |
| 1st Value:            |                |
| 2nd Value:            |                |
| Value Percent:        |                |
| Continuous Index:     |                |
| Within 8" of Joint:   | NO             |
| Remarks:              | M-708-148.1    |