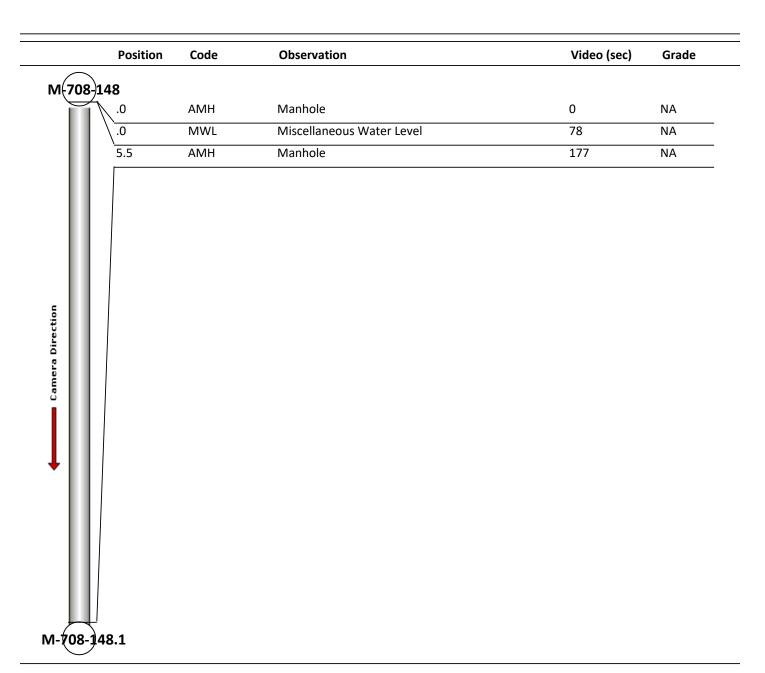

| Date:             | 09/14/2023        | Weather:      |                   |             | Coding:           | PACP 7.0        |
|-------------------|-------------------|---------------|-------------------|-------------|-------------------|-----------------|
| Pipe Length (ft)  | : 5.5             | Owner:        | City of Hobart    |             | Pre Clean:        | Light Cleaning  |
| P.O.#:            | YES502259         | Surveyor:     | S. Bucklin        |             | PSR:              | P-708-148.1-148 |
| Customer:         | City of Hobart    | Clean Date:   | 09/07/2023        |             | Shape:            | c               |
| Street:           | South Lake Street |               | Flow Control:     |             | Not Controlled    |                 |
| City:             | Hobart, IN        |               | Year Renewed:     |             |                   |                 |
| Location:         | Easement/Right o  | f Way         | Tape/Media #:     |             |                   |                 |
| Purpose:          | Routine Assessme  | nt            | Dia/Height:       |             | 8"                |                 |
| Use:              | Sanitary Sewage P | Pipe          | Material:         |             | PVC               |                 |
| Drain Area:       |                   |               | Lining:           |             | None              |                 |
| Category:         | NA                |               |                   |             |                   |                 |
| Comment:          |                   |               |                   |             |                   |                 |
| Location Detail   | s:                |               | Direction of Surv | vey:        | Upstream          |                 |
| US MH:            | M-708-148.1       | DS MH:        | M-708-148         | Total Len   | gth Surveyed (ft) | : 5.5           |
| D&M Index:        | 0.00              | O&M Quick:    | 000               | <b>)0</b> O | &M Rating:        | 0.00            |
| Structural Index: | 0.00              | Structural Qu | uick: 000         | 0           | tructural Rating: | 0.00            |
| Overall Index:    | 0.00              | Overall Quic  |                   |             | verall Rating:    | 0.00            |