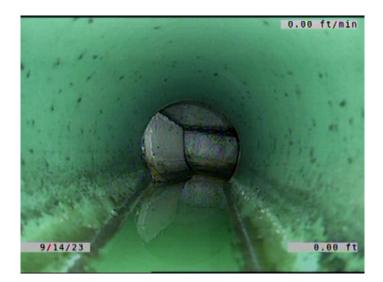

Monday, February 19, 2024

| Code:               | MWL                       |  |
|---------------------|---------------------------|--|
| Description:        | Miscellaneous Water Level |  |
|                     |                           |  |
| Distance (ft):      | 0                         |  |
| Distance (ft):      | .0                        |  |
| Structural Grade:   | 0                         |  |
| O&M Grade:          | 0                         |  |
| Clock Start/From:   |                           |  |
| Clock To:           |                           |  |
| 1st Value:          |                           |  |
| 2nd Value:          |                           |  |
| Value Percent:      | 5.000                     |  |
| Continuous Index:   |                           |  |
| Within 8" of Joint: | NO                        |  |
| Remarks:            |                           |  |