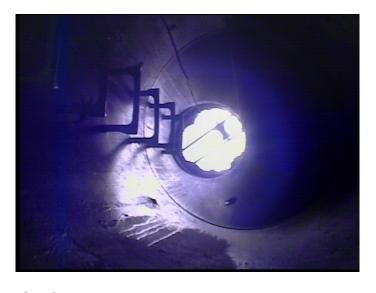

Code:

| Description:                                         | Manhole       |
|------------------------------------------------------|---------------|
| Distance (ft): Structural Grade:                     | .0<br>0       |
| O&M Grade: Clock Start/From:                         | 0             |
| Clock To: 1st Value:                                 |               |
| 2nd Value:<br>Value Percent:                         |               |
| Continuous Index:<br>Within 8" of Joint:<br>Remarks: | NO<br>M-709-2 |