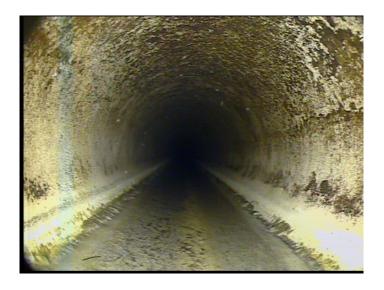

AMH

Code: MWL
Description: Water Level

Distance (ft): .0
Structural Grade: 0
O&M Grade: 0
Clock Start/From:

Clock To: 1st Value: 2nd Value:

Value Percent:

Continuous Index:

Within 8" of Joint: NO

Remarks: