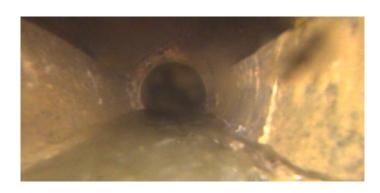

Remarks:

NO

Code: AMH
Description: Manhole

Distance (ft): 294.5
Structural Grade: 0
O&M Grade: 0

Clock Start/From: Clock To: 1st Value: 2nd Value: Value Percent: Continuous Index:

Within 8" of Joint: NO

Remarks: M-709-008