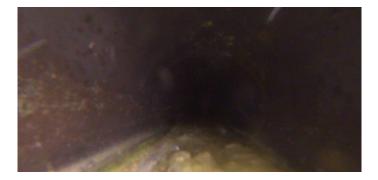

| Code:        | DAGS                            |
|--------------|---------------------------------|
| Description: | <b>Deposits Attached Grease</b> |

| Distance (ft):      | 12.6  |
|---------------------|-------|
| Structural Grade:   | 0     |
| O&M Grade:          | 2     |
| Clock Start/From:   | 8     |
| Clock To:           | 4     |
| 1st Value:          |       |
| 2nd Value:          |       |
| Value Percent:      | 5.000 |
| Continuous Index:   |       |
| Within 8" of Joint: | NO    |
| Remarks:            |       |