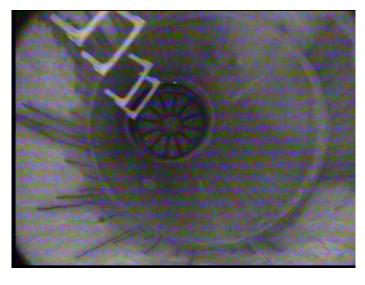

Code:

Description: Manhole Distance (ft): .0 Structural Grade: O&M Grade: 0 Clock Start/From: Clock To: 1st Value: 2nd Value: Value Percent: Continuous Index: Within 8" of Joint: NO Remarks: M-709-27

**AMH** 