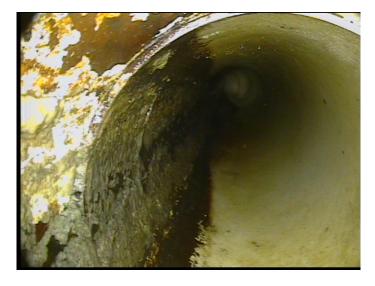

Within 8" of Joint:

Remarks:

NO

Code: **TF** 

Description: Tap Factory

Distance (ft): 137.7
Structural Grade: 0
O&M Grade: 0
Clock Start/From: 10

Clock To:

1st Value: **4.000** 

2nd Value: Value Percent: Continuous Index:

Within 8" of Joint: NO

Remarks:

ks:

Thursday, May 4, 2023 4

Code: TFA

Description: Tap Factory Active

Distance (ft): 214.5
Structural Grade: 0
O&M Grade: 0
Clock Start/From: 2