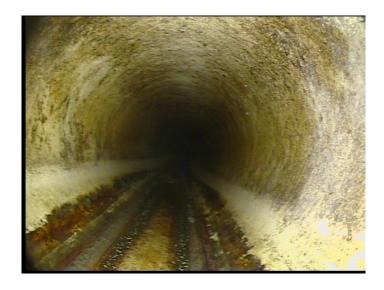

Remarks:

5.000

Code: TF Description: **Tap Factory** 

Distance (ft): 33.2 Structural Grade: 0 O&M Grade: 0 Clock Start/From: 10

Clock To:

1st Value: 4.000

2nd Value: Value Percent: Continuous Index:

Within 8" of Joint: NO

Remarks:

3 Thursday, May 4, 2023

Code: TF
Description: Tap Factory

Distance (ft): 117.0
Structural Grade: 0
O&M Grade: 0
Clock Start/From: 2

Clock To:

1st Value: **4.000** 

2nd Value: Value Percent: Continuous Index: