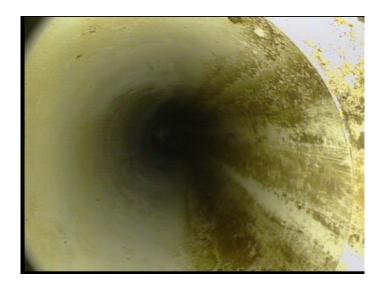

2nd Value: Value Percent: Continuous Index:

Within 8" of Joint: NO

Remarks:

ks:

Thursday, May 4, 2023 4

Code: TFA

Description: Tap Factory Active

Distance (ft): 214.5
Structural Grade: 0
O&M Grade: 0
Clock Start/From: 2

Clock To:

1st Value: **4.000** 

2nd Value: Value Percent: Continuous Index:

Within 8" of Joint:

Remarks:

NO

Code: AMH
Description: Manhole

Distance (ft): 331.9
Structural Grade: 0