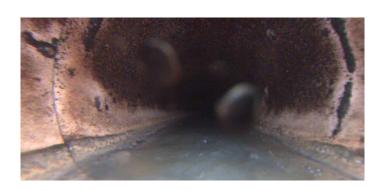

Code: MSA

Description: Abandoned Survey

Distance (ft): 6.6
Structural Grade: 0
O&M Grade: 0

Clock Start/From:

Clock To: 1st Value: 2nd Value: Value Percent: Continuous Index:

Within 8" of Joint: NO

Remarks: Unknown