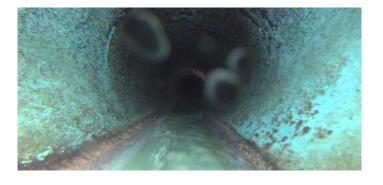

Code:

| Description:        | Manhole   |
|---------------------|-----------|
| Distance (ft):      | .0        |
| Structural Grade:   | 0         |
| O&M Grade:          | 0         |
| Clock Start/From:   |           |
| Clock To:           |           |
| 1st Value:          |           |
| 2nd Value:          |           |
| Value Percent:      |           |
| Continuous Index:   |           |
| Within 8" of Joint: | NO        |
| Remarks:            | M-709-036 |
|                     |           |