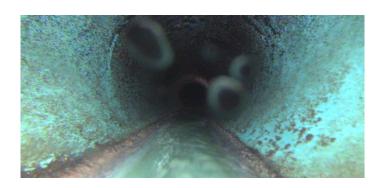

| Position  | Code | Observation      | Video (sec) | Grade |
|-----------|------|------------------|-------------|-------|
| M(709-036 |      |                  |             |       |
| .0        | AMH  | Manhole          | 10          | NA    |
| 0.\       | MWL  | Water Level      | 21          | NA    |
| 4.7       | TF   | Tap Factory      | 43          | NA    |
| 6.6       | MSA  | Abandoned Survey | 58          | NA    |
| M-709-007 |      |                  |             |       |

Code:

| Description:        | Manhole   |  |
|---------------------|-----------|--|
| Distance (ft):      | .0        |  |
| Structural Grade:   | 0         |  |
| O&M Grade:          | 0         |  |
| Clock Start/From:   |           |  |
| Clock To:           |           |  |
| 1st Value:          |           |  |
| 2nd Value:          |           |  |
| Value Percent:      |           |  |
| Continuous Index:   |           |  |
| Within 8" of Joint: | NO        |  |
| Remarks:            | M-709-036 |  |
|                     |           |  |