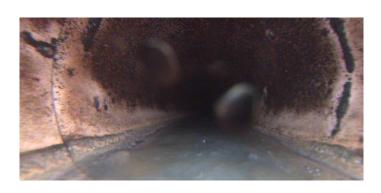

AMH

Code: MWL

Description: Water Level

Distance (ft): .0
Structural Grade: 0
O&M Grade: 0
Clock Start/From:

Clock To: 1st Value: 2nd Value:

Value Percent: 10.000

Continuous Index:

Within 8" of Joint: NO