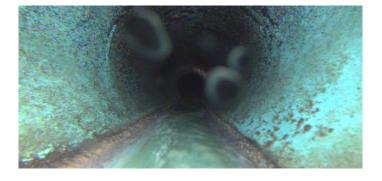

## **Profile/Photo Observation Report**

Date: 03/19/2018 Weather: **PACP 6.0** Coding: Pipe Length (ft): 350.1 Owner: NA Pre Clean: **Not Known** P.O.#: John Kuglmaier PSR: P-709-036-007 Surveyor:

Customer: Clean Date: 01/01/1900 Shape: C

| Position  | Code | Observation      | Video (sec) | Grade |
|-----------|------|------------------|-------------|-------|
| M(709-036 |      |                  |             |       |
| .0        | AMH  | Manhole          | 10          | NA    |
| 0.\       | MWL  | Water Level      | 21          | NA    |
| 4.7       | TF   | Tap Factory      | 43          | NA    |
| 6.6       | MSA  | Abandoned Survey | 58          | NA    |
| M-709-007 |      |                  |             |       |