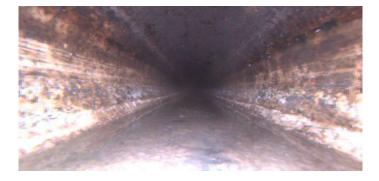

Code:DAGSDescription:Deposits Attached Grease

| Distance (ft):      | 22.6  |
|---------------------|-------|
| Structural Grade:   | 0     |
| O&M Grade:          | 2     |
| Clock Start/From:   | 8     |
| Clock To:           | 4     |
| 1st Value:          |       |
| 2nd Value:          |       |
| Value Percent:      | 5.000 |
| Continuous Index:   | F01   |
| Within 8" of Joint: | NO    |
| Remarks:            |       |