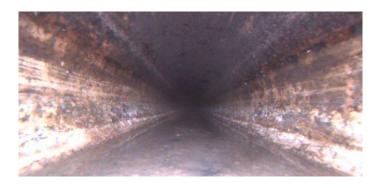

| Code:<br>Description:           | DAGS<br>Deposits Attached Grease |
|---------------------------------|----------------------------------|
| Distance (ft):                  | .0                               |
| Structural Grade:<br>O&M Grade: | 0<br>2                           |
| Clock Start/From:               | 8                                |
| Clock To:                       | 4                                |
| 1st Value:                      |                                  |
| 2nd Value:                      |                                  |
| Value Percent:                  | 5.000                            |
| Continuous Index:               | S01                              |
| Within 8" of Joint:             | NO                               |
| Remarks:                        |                                  |