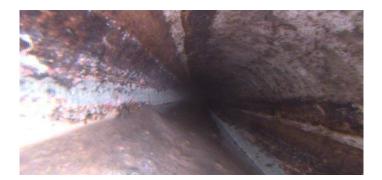

| Code:<br>Description:           | DAGS<br>Deposits Attached Grease |
|---------------------------------|----------------------------------|
| Distance (ft):                  | .0                               |
| Structural Grade:<br>O&M Grade: | 0<br>2                           |
| Clock Start/From:               | 8                                |
| Clock To:                       | 4                                |
| 1st Value:                      |                                  |
| 2nd Value:                      |                                  |
| Value Percent:                  | 5.000                            |
| Continuous Index:               | S01                              |
| Within 8" of Joint:             | NO                               |
| Remarks:                        |                                  |

Code:DAGSDescription:Deposits Attached Grease

| Distance (ft):      | 22.6  |
|---------------------|-------|
| Structural Grade:   | 0     |
| O&M Grade:          | 2     |
| Clock Start/From:   | 8     |
| Clock To:           | 4     |
| 1st Value:          |       |
| 2nd Value:          |       |
| Value Percent:      | 5.000 |
| Continuous Index:   | F01   |
| Within 8" of Joint: | NO    |
| Remarks:            |       |