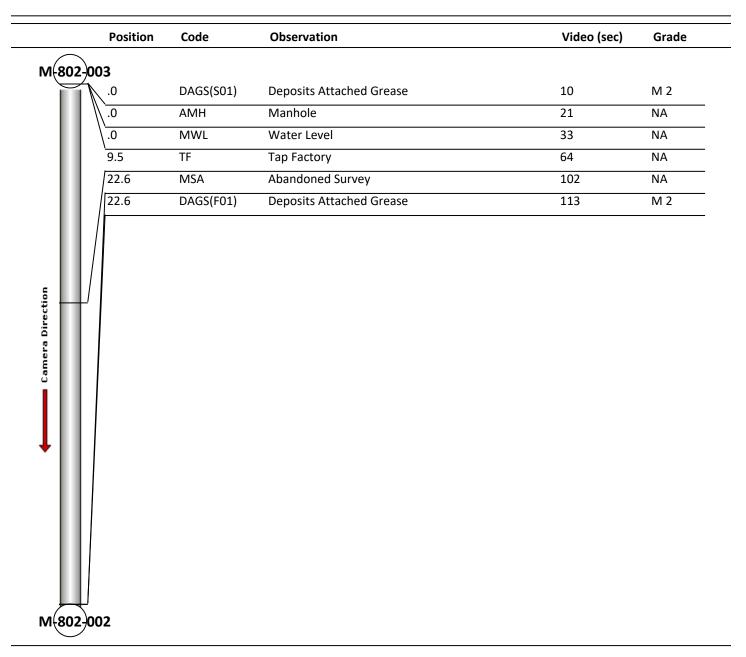

| Date:             | 03/20/2018 | Weather:      |                    | Coding:                    | PACP 6.0      |
|-------------------|------------|---------------|--------------------|----------------------------|---------------|
| Pipe Length (ft): | 247.4      | Owner:        | NA                 | Pre Clean:                 | Not Known     |
| P.O.#:            |            | Surveyor:     | Selasie Honu       | PSR:                       | P-802-002-003 |
| Customer:         |            | Clean Date:   | 01/01/1900         | Shape:                     | С             |
| Street:           | e 37th ave |               | Flow Control:      | Not Controlled             |               |
| City:             | Hobart, IN |               | Year Renewed:      |                            |               |
| Location:         | Other      |               | Tape/Media #:      |                            |               |
| Purpose:          | Not Known  |               | Dia/Height:        | 10"                        |               |
| Use:              | Sanitary   |               | Material:          | PVC                        |               |
| Drain Area:       | NA         |               | Lining:            |                            |               |
| Category:         | NA         |               |                    |                            |               |
| Comment:          |            |               |                    |                            |               |
| Location Details  | :          |               | Direction of Surve | y: Upstream                |               |
| US MH:            | M-802-002  | DS MH:        | M-802-003          | Total Length Surveyed (ft) | : 22.6        |
| D&M Index:        | 2.00       | O&M Quick:    | 2500               | O&M Rating:                | 10.00         |
| Structural Index: | 0.00       | Structural Qu | uick: 0000         |                            | 0.00          |
| Overall Index:    | 2.00       | Overall Quic  |                    |                            | 10.00         |