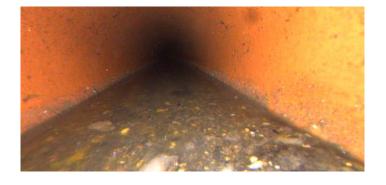

Within 8" of Joint:

Remarks:

20.000

NO

Code: MSA

Description: Abandoned Survey

Distance (ft): 12.2
Structural Grade: 0
O&M Grade: 0
Clock Start/From:

Clock To: 1st Value: 2nd Value: Value Percent: Continuous Index:

Within 8" of Joint: NO

Remarks: **DEBRIS UNDER WATER**