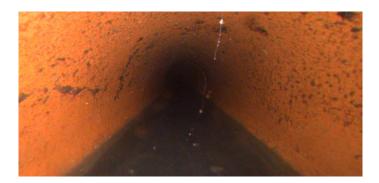

**AMH** 

Code: MWL

Description: Water Level

Distance (ft): .0
Structural Grade: 0
O&M Grade: 0

Clock Start/From:

Clock To: 1st Value: 2nd Value:

Value Percent: 20.0

Continuous Index:

Within 8" of Joint:

Remarks:

20.000

NO

Code: MSA

Description: Abandoned Survey

Distance (ft): 12.2
Structural Grade: 0
O&M Grade: 0
Clock Start/From:

Clock To: 1st Value: 2nd Value: Value Percent: Continuous Index: