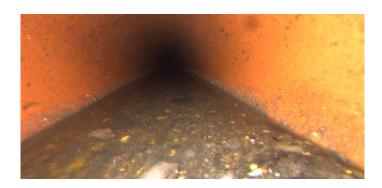

Within 8" of Joint:

Remarks:

20.000

NO

Code: MSA

Description: Abandoned Survey

Distance (ft): 12.2
Structural Grade: 0
O&M Grade: 0
Clock Start/From:

Clock To: 1st Value: 2nd Value: Value Percent: Continuous Index:

Within 8" of Joint: NO

Remarks: **DEBRIS UNDER WATER**