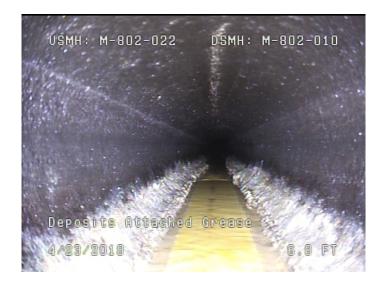

Code: DAGS

Description: Deposits Attached Grease

Distance (ft): 6.8
Structural Grade: 0
O&M Grade: 2
Clock Start/From: 4
Clock To: 8

1st Value: 2nd Value:

Value Percent: 10.000
Continuous Index: S02
Within 8" of Joint: NO