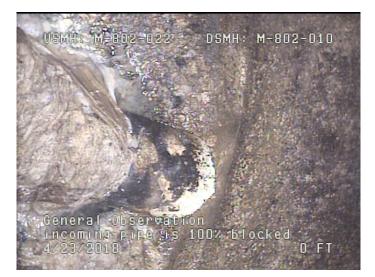

NO

Code: MGO

Description: General Observation

Distance (ft): .0
Structural Grade: 0
O&M Grade: 0

Clock Start/From: Clock To:

1st Value: 2nd Value: Value Percent: Continuous Index:

Within 8" of Joint: NO

Remarks: incoming pipe is 100% blocked