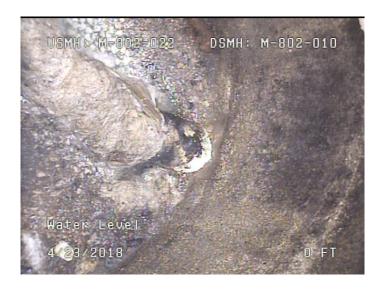

Code: MWL
Description: Water Level

Distance (ft): .0
Structural Grade: 0
O&M Grade: 0

Clock Start/From:

Clock To: 1st Value: 2nd Value:

Value Percent: 5.000

Continuous Index:

Within 8" of Joint:

Remarks: