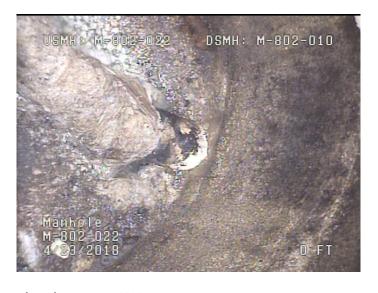

| Code:               | АМН       |  |  |
|---------------------|-----------|--|--|
| Description:        | Manhole   |  |  |
|                     |           |  |  |
| Distance (ft):      | .0        |  |  |
| Structural Grade:   | 0         |  |  |
| O&M Grade:          | 0         |  |  |
| Clock Start/From:   |           |  |  |
| Clock To:           |           |  |  |
| 1st Value:          |           |  |  |
| 2nd Value:          |           |  |  |
| Value Percent:      |           |  |  |
| Continuous Index:   |           |  |  |
| Within 8" of Joint: | NO        |  |  |
| Remarks:            | M-802-022 |  |  |
|                     |           |  |  |