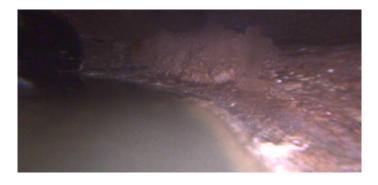

| Code:        | DAGS                     |
|--------------|--------------------------|
| Description: | Deposits Attached Grease |

| Distance (ft):      | .0    |
|---------------------|-------|
| Structural Grade:   | 0     |
| O&M Grade:          | 2     |
| Clock Start/From:   | 8     |
| Clock To:           | 4     |
| 1st Value:          |       |
| 2nd Value:          |       |
| Value Percent:      | 5.000 |
| Continuous Index:   | S01   |
| Within 8" of Joint: | NO    |
| Remarks:            |       |

DAGS

**Deposits Attached Grease** 

Code:AMHDescription:Manhole

| Distance (ft):      | 240.4     |
|---------------------|-----------|
| Structural Grade:   | 0         |
| O&M Grade:          | 0         |
| Clock Start/From:   |           |
| Clock To:           |           |
| 1st Value:          |           |
| 2nd Value:          |           |
| Value Percent:      |           |
| Continuous Index:   |           |
| Within 8" of Joint: | NO        |
| Remarks:            | M-802-011 |
|                     |           |