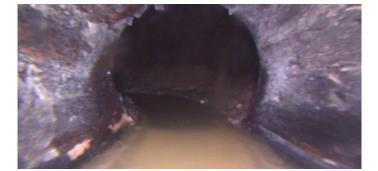

Code: MWL Description: Water Level

Distance (ft): .0 Structural Grade: 0 O&M Grade: 0 Clock Start/From: Clock To: 1st Value: 2nd Value: Value Percent: 15.000 Continuous Index: Within 8" of Joint: NO Remarks:

Code:MWLDescription:Water Level

| Distance (ft):      | 21.1   |
|---------------------|--------|
| Structural Grade:   | 0      |
| O&M Grade:          | 0      |
| Clock Start/From:   |        |
| Clock To:           |        |
| 1st Value:          |        |
| 2nd Value:          |        |
| Value Percent:      | 25.000 |
| Continuous Index:   |        |
| Within 8" of Joint: | NO     |
| Remarks:            |        |