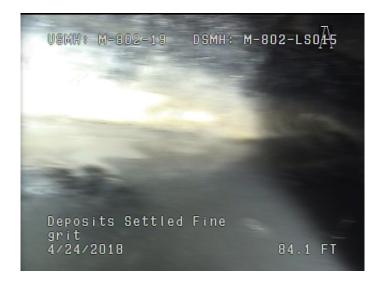

Remarks:

3 Thursday, May 4, 2023

Code: **DSF** 

Description: Deposits Settled Fine

Distance (ft): 84.1
Structural Grade: 0

O&M Grade: 2

Clock Start/From: 5

Clock To: 7

1st Value: 2nd Value:

Value Percent: 10.000
Continuous Index: S02
Within 8" of Joint: NO
Remarks: grit

Code: DSF

Description: Deposits Settled Fine

Distance (ft): 101.4
Structural Grade: 0
O&M Grade: 2
Clock Start/From: 5
Clock To: 7
1st Value: