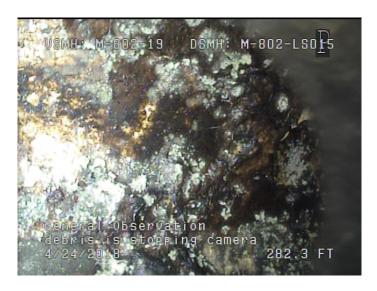

Description: **General Observation** 

Distance (ft): 282.3 Structural Grade: 0 O&M Grade: 0

Clock Start/From:

Clock To: 1st Value: 2nd Value: Value Percent: Continuous Index:

Within 8" of Joint: NO

Remarks: debris is stopping camera