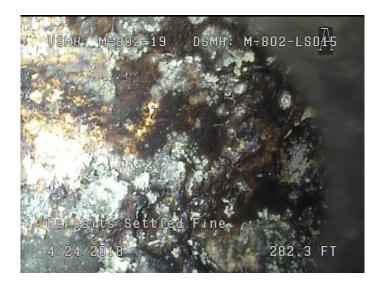

6 Thursday, May 4, 2023

Code: **DSF** 

Description: Deposits Settled Fine

Distance (ft): 282.3
Structural Grade: 0
O&M Grade: 2
Clock Start/From: 5
Clock To: 7

1st Value: 2nd Value:

Value Percent: 10.000
Continuous Index: F03
Within 8" of Joint: NO