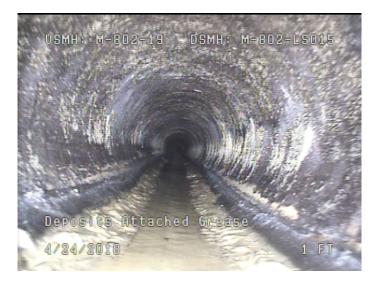

5.000

Remarks:

Code: **DAGS** 

Description: **Deposits Attached Grease** 

Distance (ft): 1.0 Structural Grade: 0 O&M Grade: 2 Clock Start/From: 12 Clock To: 12 1st Value:

2nd Value:

Value Percent: 5.000 Continuous Index: **S01** Within 8" of Joint: NO