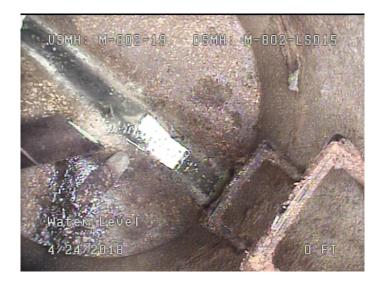

Code: MWL

Description: **Water Level** 

Distance (ft): .0 Structural Grade: 0 O&M Grade: 0

Clock Start/From:

Clock To: 1st Value: 2nd Value:

Value Percent:

Continuous Index:

Within 8" of Joint: NO