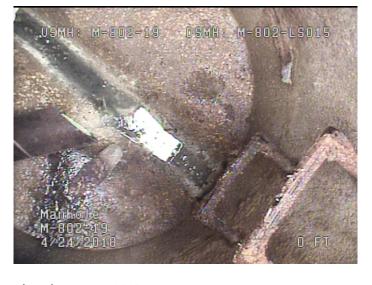

M-802-LS015

DS MH:

Total Length Surveyed (ft):

282.3

| Code:<br>Description:         | AMH<br>Manhole |
|-------------------------------|----------------|
| Distance (ft):                | .0             |
| Structural Grade:  O&M Grade: | 0              |
| Clock Start/From:             |                |
| Clock To:                     |                |
| 1st Value:                    |                |
| 2nd Value:                    |                |
| Value Percent:                |                |
| Continuous Index:             |                |
| Within 8" of Joint:           | NO             |
| Remarks:                      | M-802-19       |
|                               |                |