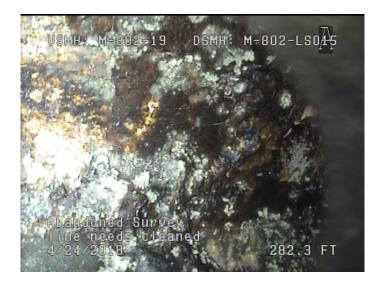

Remarks:

Code: MSA

Description: Abandoned Survey

Distance (ft): 282.3
Structural Grade: 0
O&M Grade: 0

Clock Start/From:

Clock To: 1st Value: 2nd Value: Value Percent: Continuous Index:

Within 8" of Joint: NO

Remarks: line needs cleaned