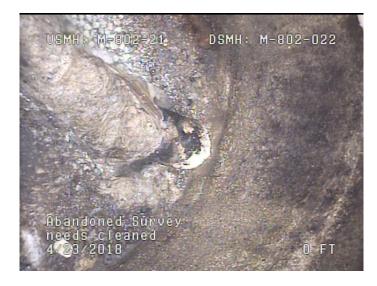

Within 8" of Joint: NO

Remarks: line is 100% restricted by debris

3 Thursday, May 4, 2023

Code: MSA

Description: Abandoned Survey

Distance (ft): .0
Structural Grade: 0
O&M Grade: 0

Clock Start/From:

Clock To: 1st Value: 2nd Value: Value Percent:

Continuous Index: Within 8" of Joint:

Remarks: needs cleaned

NO

Thursday, May 4, 2023 4