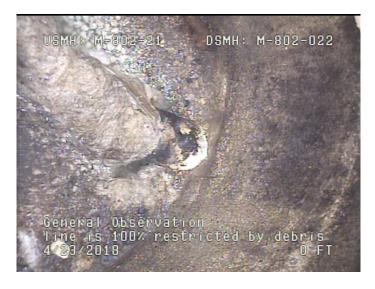

Within 8" of Joint: NO

10.000

Remarks:

Code: MGO

Description: **General Observation** 

Distance (ft): .0 Structural Grade: 0 O&M Grade: 0 Clock Start/From:

Clock To: 1st Value: 2nd Value:

Value Percent: Continuous Index:

Within 8" of Joint: NO

Remarks: line is 100% restricted by debris

3 Thursday, May 4, 2023

Code: MSA

Description: Abandoned Survey

Distance (ft): .0
Structural Grade: 0
O&M Grade: 0

Clock Start/From:

Clock To: 1st Value: 2nd Value: Value Percent: