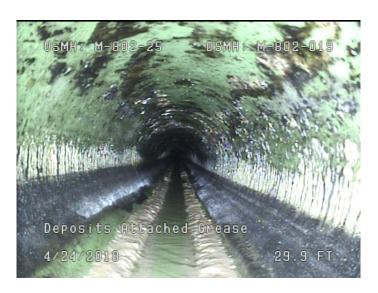

Continuous Index:

Within 8" of Joint: NO

Remarks:

5.000

Code: DAGS

Description: **Deposits Attached Grease** 

Distance (ft): 29.9 Structural Grade: 0 O&M Grade: 2 Clock Start/From: 12 Clock To: 12

1st Value: 2nd Value:

Value Percent: 5.000 Continuous Index: **S01** Within 8" of Joint: NO

Remarks:

3 Thursday, May 4, 2023

Code: DAGS

Description: Deposits Attached Grease

Distance (ft): 78.9
Structural Grade: 0
O&M Grade: 2
Clock Start/From: 12
Clock To: 12