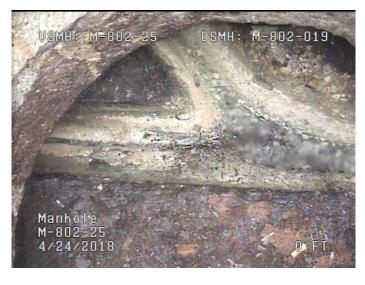

Code:

| Description:        | Manhole  |
|---------------------|----------|
| Distance (ft):      | .0       |
| Structural Grade:   | 0        |
| O&M Grade:          | 0        |
| Clock Start/From:   |          |
| Clock To:           |          |
| 1st Value:          |          |
| 2nd Value:          |          |
| Value Percent:      |          |
| Continuous Index:   |          |
| Within 8" of Joint: | NO       |
| Remarks:            | M-802-25 |