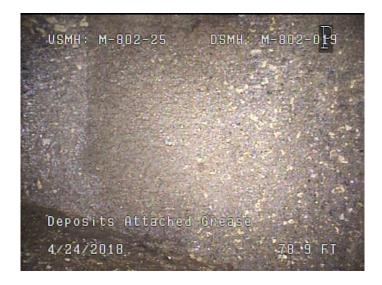

Value Percent: 5.000 Continuous Index: **S01** Within 8" of Joint: NO

Remarks:

3 Thursday, May 4, 2023

Code: DAGS

Description: Deposits Attached Grease

Distance (ft): 78.9
Structural Grade: 0
O&M Grade: 2
Clock Start/From: 12
Clock To: 12

1st Value: 2nd Value:

Value Percent: 5.000
Continuous Index: F01
Within 8" of Joint: NO

Remarks:

Code: AMH
Description: Manhole

Distance (ft): **78.9**Structural Grade: **0**O&M Grade: **0** 

Clock Start/From: