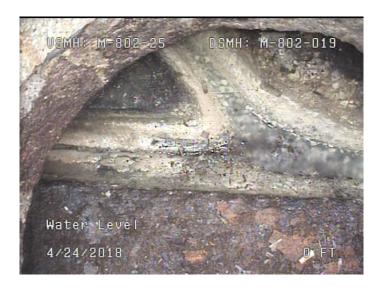

 $\mathsf{AMH}$ 

Thursday, May 4, 2023 2

Code: MWL

Description: **Water Level** 

Distance (ft): .0 Structural Grade: 0 O&M Grade: 0

Clock Start/From:

Clock To: 1st Value: 2nd Value:

Value Percent:

Continuous Index:

Within 8" of Joint: NO

Remarks:

5.000

Code: DAGS

Description: **Deposits Attached Grease** 

Distance (ft): 29.9 Structural Grade: 0 O&M Grade: 2 Clock Start/From: 12 Clock To: 12

1st Value: 2nd Value: