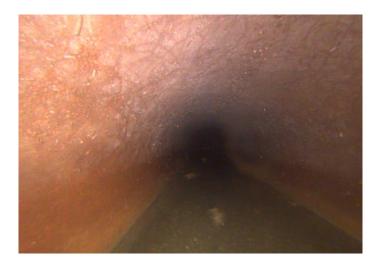

| Code:<br>Description: | MSA<br>Abandoned Survey |
|-----------------------|-------------------------|
| Distance (ft):        | 6.9                     |
| Structural Grade:     | 0                       |
| O&M Grade:            | 0                       |
| Clock Start/From:     |                         |
| Clock To:             |                         |
| 1st Value:            |                         |
| 2nd Value:            |                         |
| Value Percent:        |                         |
| Continuous Index:     |                         |
| Within 8" of Joint:   | NO                      |
| Remarks:              | Possible Debris         |