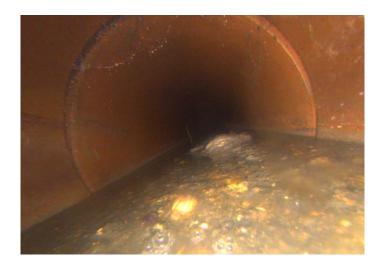

Thursday, November 16, 2023

| Code:               | MWL         |
|---------------------|-------------|
| Description:        | Water Level |
|                     |             |
| Distance (ft):      | .0          |
| Structural Grade:   | 0           |
| O&M Grade:          | 0           |
| Clock Start/From:   |             |
| Clock To:           |             |
| 1st Value:          |             |
| 2nd Value:          |             |
| Value Percent:      | 25.000      |
| Continuous Index:   |             |
| Within 8" of Joint: | NO          |
| Remarks:            |             |
|                     |             |