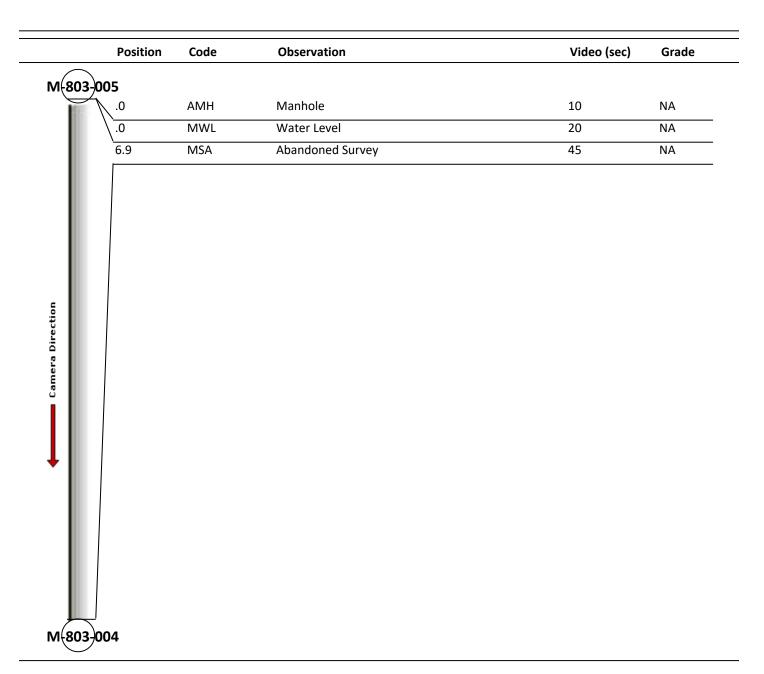

| Code:<br>Description: | AMH<br>Manhole |
|-----------------------|----------------|
| Distance (ft):        | .0             |
| Structural Grade:     | 0              |
| O&M Grade:            | 0              |
| Clock Start/From:     |                |
| Clock To:             |                |
| 1st Value:            |                |
| 2nd Value:            |                |
| Value Percent:        |                |
| Continuous Index:     |                |
| Within 8" of Joint:   | NO             |
| Remarks:              | M-803-005      |