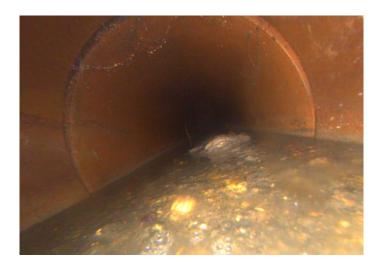

Thursday, November 16, 2023

| Code:               | MWL         |
|---------------------|-------------|
| Description:        | Water Level |
|                     |             |
| Distance (ft):      | .0          |
| Structural Grade:   | 0           |
| O&M Grade:          | 0           |
| Clock Start/From:   |             |
| Clock To:           |             |
| 1st Value:          |             |
| 2nd Value:          |             |
| Value Percent:      | 25.000      |
| Continuous Index:   |             |
| Within 8" of Joint: | NO          |
| Remarks:            |             |
|                     |             |