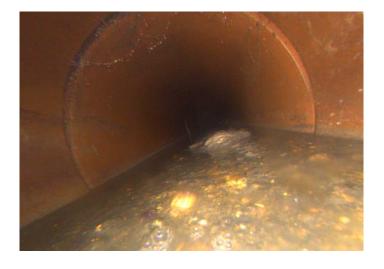

 $\mathsf{AMH}$ 

Code: MWL
Description: Water Level

Distance (ft): .0
Structural Grade: 0
O&M Grade: 0

Clock Start/From:

Clock To: 1st Value: 2nd Value:

Value Percent: 25.000

Continuous Index:

Within 8" of Joint: NO

Remarks:

Code: MSA

Description: Abandoned Survey

Distance (ft): 6.9
Structural Grade: 0
O&M Grade: 0
Clock Start/From:

Clock To:
1st Value:
2nd Value:
Value Percent:
Continuous Index:

Within 8" of Joint: NO

Remarks: Possible Debris