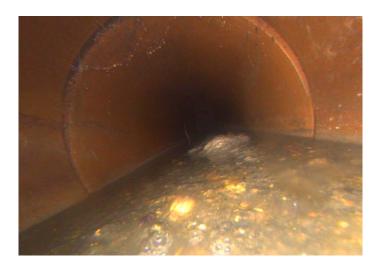

 $\mathsf{AMH}$ 

Code: MWL
Description: Water Level

Distance (ft): .0
Structural Grade: 0
O&M Grade: 0

Clock Start/From:

Clock To: 1st Value: 2nd Value:

Value Percent: 25.000

Continuous Index:

Within 8" of Joint: NO

Remarks:

Code: MSA

Description: Abandoned Survey

Distance (ft): 6.9
Structural Grade: 0
O&M Grade: 0
Clock Start/From:

Clock To:
1st Value:
2nd Value:
Value Percent:
Continuous Index:

Within 8" of Joint: NO

Remarks: Possible Debris