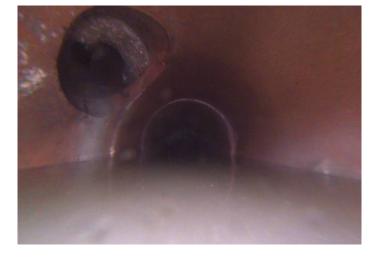

Remarks:

6.000

Code: TF

Description: **Tap Factory** 

Distance (ft): 50.0 Structural Grade: 0 O&M Grade: 0 Clock Start/From: 10

Clock To:

1st Value: 2nd Value:

Value Percent: Continuous Index: Within 8" of Joint: