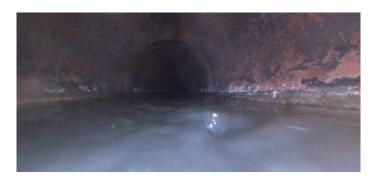

AMH

Manhole

Code: MWL

Description: Water Level

Distance (ft): .0
Structural Grade: 0
O&M Grade: 0

Clock Start/From:

Clock To: 1st Value: 2nd Value:

Value Percent:

Continuous Index:

Within 8" of Joint:

Remarks:

30.000

NO

Code: MSA

Description: Abandoned Survey

Distance (ft): **6.4**Structural Grade: **0** 

O&M Grade: **0** 

Clock Start/From:

Clock To: 1st Value: 2nd Value: Value Percent: Continuous Index:

Within 8" of Joint: NO

Remarks: debris under water