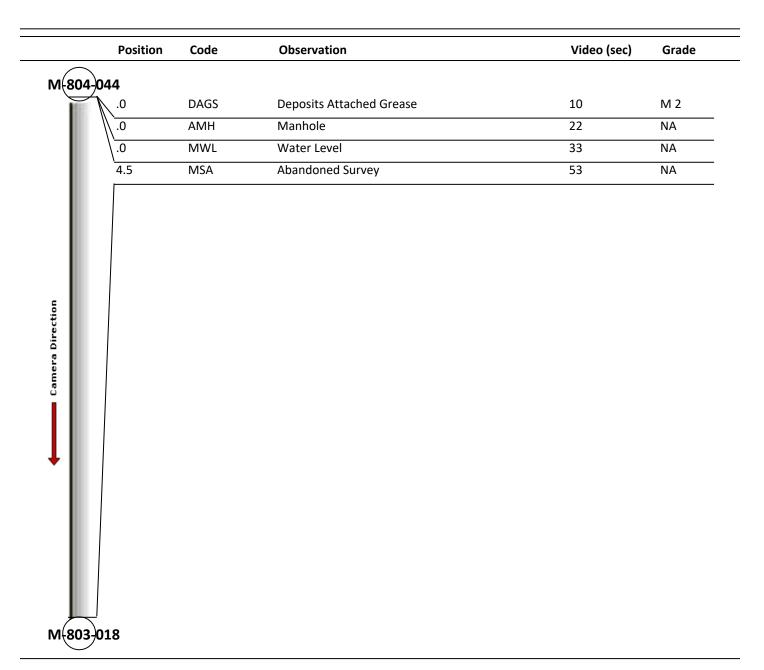

| Code:<br>Description: | DAGS<br>Deposits Attached Grease |
|-----------------------|----------------------------------|
| Distance (ft)         | 0                                |
| Distance (ft):        | .0                               |
| Structural Grade:     | 0                                |
| O&M Grade:            | 2                                |
| Clock Start/From:     | 8                                |
| Clock To:             | 4                                |
| 1st Value:            |                                  |
| 2nd Value:            |                                  |
| Value Percent:        | 5.000                            |
| Continuous Index:     |                                  |
| Within 8" of Joint:   | NO                               |
| Remarks:              |                                  |