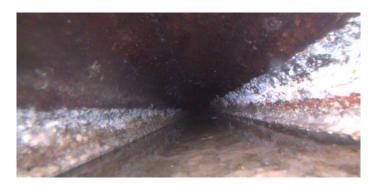

| Distance (ft):      | .0    |
|---------------------|-------|
| Structural Grade:   | 0     |
| O&M Grade:          | 0     |
| Clock Start/From:   |       |
| Clock To:           |       |
| 1st Value:          |       |
| 2nd Value:          |       |
| Value Percent:      | 5.000 |
| Continuous Index:   |       |
| Within 8" of Joint: | NO    |
| Remarks:            |       |