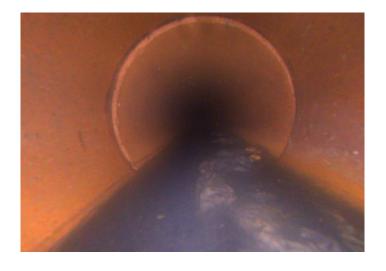

15.000

Code: MSA

Description: **Abandoned Survey** 

Distance (ft): 5.2 Structural Grade: 0 O&M Grade: 0 Clock Start/From: Clock To:

1st Value: 2nd Value: Value Percent: Continuous Index:

Within 8" of Joint: NO

Remarks: Unknown