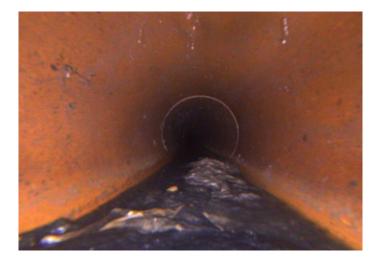

15.000

Code: MSA

Description: **Abandoned Survey** 

Distance (ft): 5.2 Structural Grade: 0 O&M Grade: 0 Clock Start/From: Clock To:

1st Value: 2nd Value: Value Percent: Continuous Index:

Within 8" of Joint: NO

Remarks: Unknown