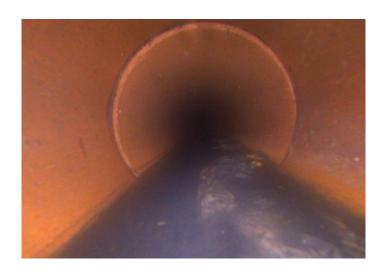

15.000

Code: MSA

Description: **Abandoned Survey** 

Distance (ft): 5.2 Structural Grade: 0 O&M Grade: 0 Clock Start/From: Clock To:

1st Value: 2nd Value: Value Percent: Continuous Index:

Within 8" of Joint: NO

Remarks: Unknown