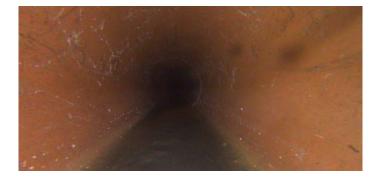

| Code:        | DAZ                     |
|--------------|-------------------------|
| Description: | Deposits Attached Other |

| Distance (ft):      | 29.5    |
|---------------------|---------|
| Structural Grade:   | 0       |
| O&M Grade:          | 2       |
| Clock Start/From:   | 8       |
| Clock To:           | 4       |
| 1st Value:          |         |
| 2nd Value:          |         |
| Value Percent:      | 5.000   |
| Continuous Index:   |         |
| Within 8" of Joint: | YES     |
| Remarks:            | SEALANT |
|                     |         |