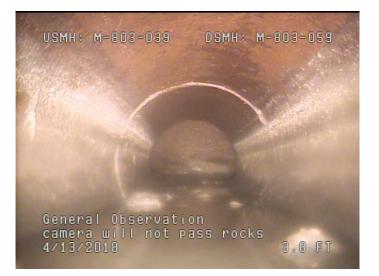

| Code:<br>Description: | MGO<br>General Observation |
|-----------------------|----------------------------|
| Distance (ft):        | 3.8                        |
| Structural Grade:     | 0                          |
| O&M Grade:            | 0                          |
| Clock Start/From:     |                            |
| Clock To:             |                            |
| 1st Value:            |                            |
| 2nd Value:            |                            |
| Value Percent:        |                            |
| Continuous Index:     |                            |
| Within 8" of Joint:   | NO                         |
| Remarks:              | camera will not pass rocks |
|                       |                            |