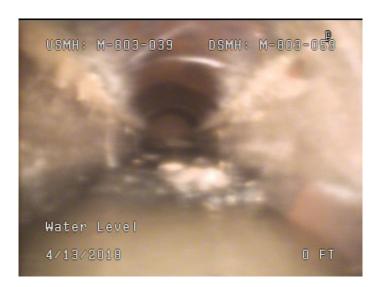

| Code:<br>Description: | OBR<br>Obstacle Rocks |
|-----------------------|-----------------------|
| Distance (ft):        | 2.9                   |
| Structural Grade:     | 0                     |
| O&M Grade:            | 3                     |
| Clock Start/From:     | 5                     |
| Clock To:             | 7                     |
| 1st Value:            |                       |
| 2nd Value:            |                       |
| Value Percent:        | 15.000                |
| Continuous Index:     |                       |
| Within 8" of Joint:   | NO                    |
| Remarks:              |                       |

| Code:<br>Description: | MGO<br>General Observation |
|-----------------------|----------------------------|
| Distance (ft):        | 3.8                        |
| Structural Grade:     | 0                          |
| O&M Grade:            | 0                          |
| Clock Start/From:     |                            |
| Clock To:             |                            |
| 1st Value:            |                            |
| 2nd Value:            |                            |
| Value Percent:        |                            |
| Continuous Index:     |                            |
| Within 8" of Joint:   | NO                         |
| Remarks:              | camera will not pass rocks |
|                       |                            |