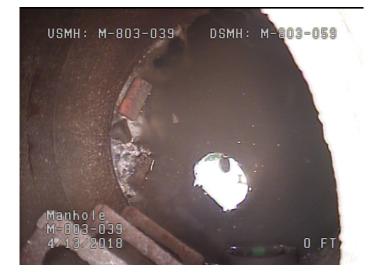

Thursday, May 4, 2023

| Code:               | MWL         |
|---------------------|-------------|
| Description:        | Water Level |
|                     |             |
| Distance (ft)       | 0           |
| Distance (ft):      | .0          |
| Structural Grade:   | 0           |
| O&M Grade:          | 0           |
| Clock Start/From:   |             |
| Clock To:           |             |
| 1st Value:          |             |
| 2nd Value:          |             |
| Value Percent:      | 10.000      |
| Continuous Index:   |             |
| Within 8" of Joint: | NO          |
| Remarks:            |             |
|                     |             |