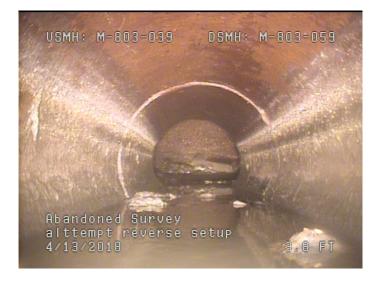

| Code:<br>Description: | MSA<br>Abandoned Survey |
|-----------------------|-------------------------|
| ·                     |                         |
| Distance (ft):        | 3.8                     |
| Structural Grade:     | 0                       |
| O&M Grade:            | 0                       |
| Clock Start/From:     |                         |
| Clock To:             |                         |
| 1st Value:            |                         |
| 2nd Value:            |                         |
| Value Percent:        |                         |
| Continuous Index:     |                         |
| Within 8" of Joint:   | NO                      |
| Remarks:              | alttempt reverse setup  |
|                       |                         |