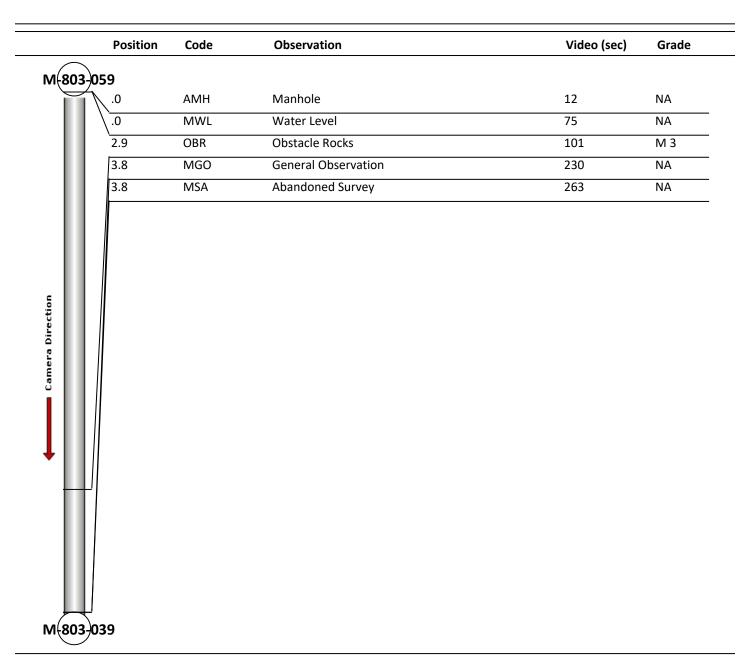

| Code:<br>Description: | AMH<br>Manhole |
|-----------------------|----------------|
| Distance (ft):        | .0             |
| Structural Grade:     | 0              |
| O&M Grade:            | 0              |
| Clock Start/From:     |                |
| Clock To:             |                |
| 1st Value:            |                |
| 2nd Value:            |                |
| Value Percent:        |                |
| Continuous Index:     |                |
| Within 8" of Joint:   | NO             |
| Remarks:              | M-803-059      |