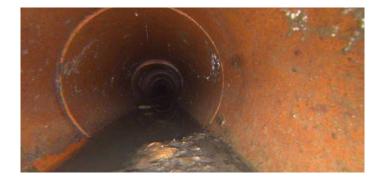

Code:

| Description:                        | Manhole         |
|-------------------------------------|-----------------|
| Distance (ft):                      | .0              |
| Structural Grade:  O&M Grade:       | 0               |
| Clock Start/From:<br>Clock To:      |                 |
| 1st Value:<br>2nd Value:            |                 |
| Value Percent:<br>Continuous Index: |                 |
| Within 8" of Joint:<br>Remarks:     | NO<br>M-804-056 |
|                                     |                 |

**AMH** 

Code: MWL

Description: Water Level

Distance (ft): .0
Structural Grade: 0
O&M Grade: 0

Clock Start/From:

Clock To: 1st Value: 2nd Value:

Value Percent: 20.000

Continuous Index: