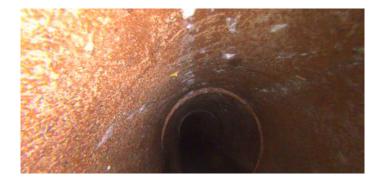

Within 8" of Joint:

Remarks:

Code: MSA

Description: Abandoned Survey

NO

Distance (ft): 14.9
Structural Grade: 0

O&M Grade: **0** 

Clock To: 1st Value: 2nd Value: Value Percent: Continuous Index:

Clock Start/From:

Within 8" of Joint: NO

Remarks: UNKNOWN