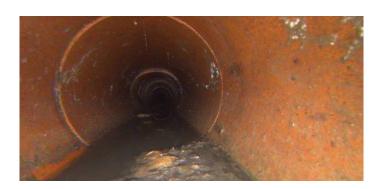

**AMH** 

Code: MWL

Description: Water Level

Distance (ft): .0
Structural Grade: 0
O&M Grade: 0

Clock Start/From:

Clock To: 1st Value: 2nd Value:

Value Percent: 20.000

Continuous Index:

Within 8" of Joint:

Remarks:

Code: MSA

Description: Abandoned Survey

NO

Distance (ft): 14.9
Structural Grade: 0

O&M Grade: **0** 

Clock To: 1st Value: 2nd Value: Value Percent: Continuous Index: