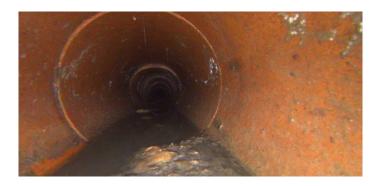

Upstream

| Position                   | Code | Observation      | Video (sec) | Grade |
|----------------------------|------|------------------|-------------|-------|
| M-804-056                  |      |                  |             |       |
| 0.                         | АМН  | Manhole          | 10          | NA    |
| 0.                         | MWL  | Water Level      | 21          | NA    |
| 14.9                       | MSA  | Abandoned Survey | 62          | NA    |
| Camera Direction M(803)046 |      |                  |             |       |

Within 8" of Joint:

Remarks:

20.000

NO

Code: MSA Description: **Abandoned Survey** 

Distance (ft): 14.9 Structural Grade: 0

O&M Grade: 0 Clock Start/From:

Clock To: 1st Value: 2nd Value: Value Percent: Continuous Index:

Within 8" of Joint:

Remarks: UNKNOWN

NO