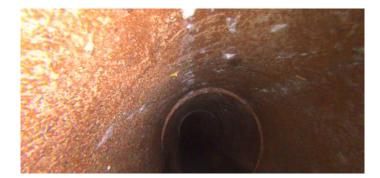

Upstream

| Position                   | Code | Observation      | Video (sec) | Grade |
|----------------------------|------|------------------|-------------|-------|
| M-804-056                  |      |                  |             |       |
| 0.                         | АМН  | Manhole          | 10          | NA    |
| 0.                         | MWL  | Water Level      | 21          | NA    |
| 14.9                       | MSA  | Abandoned Survey | 62          | NA    |
| Camera Direction M(803)046 |      |                  |             |       |

Within 8" of Joint:

Remarks:

20.000

NO

Code: MSA Description: **Abandoned Survey** 

Distance (ft): 14.9 Structural Grade: 0

O&M Grade: 0 Clock Start/From:

Clock To: 1st Value: 2nd Value: Value Percent: Continuous Index:

Within 8" of Joint:

Remarks: UNKNOWN

NO