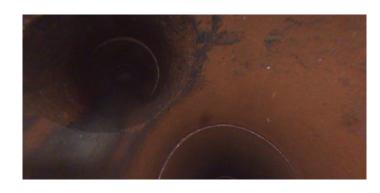

2nd Value: Value Percent: Continuous Index: Within 8" of Joint:

Remarks:

AMH Code: Description: Manhole

Distance (ft): 122.4 Structural Grade: 0 O&M Grade: 0

Clock Start/From:

Clock To: 1st Value: 2nd Value: Value Percent: Continuous Index:

Within 8" of Joint: NO

Remarks: M-803-028