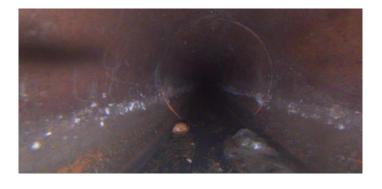

Code:

| Description:        | Manhole   |  |  |
|---------------------|-----------|--|--|
|                     |           |  |  |
| Distance (ft):      | .0        |  |  |
| Structural Grade:   | 0         |  |  |
| O&M Grade:          | 0         |  |  |
| Clock Start/From:   |           |  |  |
| Clock To:           |           |  |  |
| 1st Value:          |           |  |  |
| 2nd Value:          |           |  |  |
| Value Percent:      |           |  |  |
| Continuous Index:   |           |  |  |
| Within 8" of Joint: | NO        |  |  |
| Remarks:            | M-803-055 |  |  |
|                     |           |  |  |