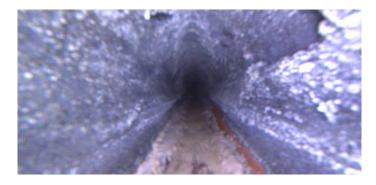

| DSZ                           |
|-------------------------------|
| <b>Deposits Settled Other</b> |
|                               |
|                               |
| 15.1                          |
| 0                             |
| 3                             |
| 4                             |
| 8                             |
|                               |
|                               |
| 20.000                        |
|                               |
| NO                            |
|                               |