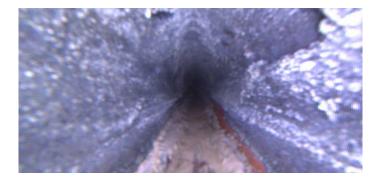

Remarks:

Code:

Description:

MISC

DAGS

**Deposits Attached Grease** 

| Distance (ft):      | 51.6   |
|---------------------|--------|
| Structural Grade:   | 0      |
| O&M Grade:          | 2      |
| Clock Start/From:   | 7      |
| Clock To:           | 5      |
| 1st Value:          |        |
| 2nd Value:          |        |
| Value Percent:      | 10.000 |
| Continuous Index:   | F01    |
| Within 8" of Joint: | NO     |
| Remarks:            |        |