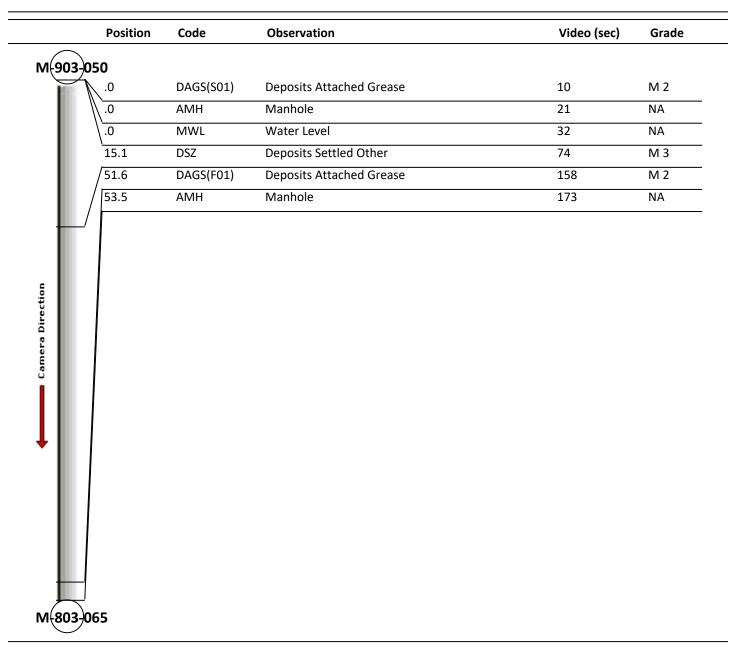

| Code:<br>Description: | DAGS<br>Deposits Attached Grease |
|-----------------------|----------------------------------|
| Distance (ft):        | .0                               |
| Structural Grade:     | 0                                |
| O&M Grade:            | 2                                |
| Clock Start/From:     | 7                                |
| Clock To:             | 5                                |
| 1st Value:            |                                  |
| 2nd Value:            |                                  |
| Value Percent:        | 10.000                           |
| Continuous Index:     | S01                              |
| Within 8" of Joint:   | NO                               |
| Remarks:              |                                  |