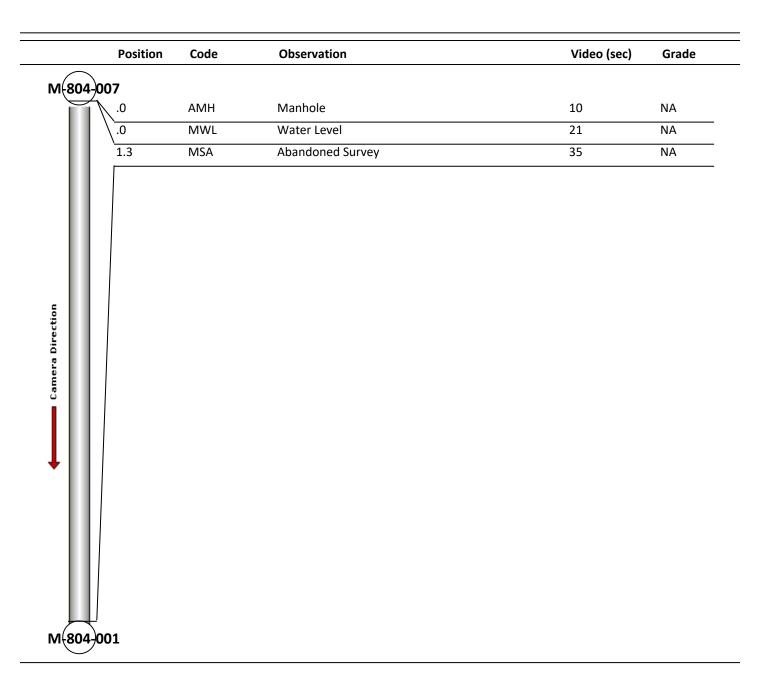

| Code:<br>Description: | AMH<br>Manhole |
|-----------------------|----------------|
| Distance (ft):        | .0             |
| Structural Grade:     | 0              |
| O&M Grade:            | 0              |
| Clock Start/From:     |                |
| Clock To:             |                |
| 1st Value:            |                |
| 2nd Value:            |                |
| Value Percent:        |                |
| Continuous Index:     |                |
| Within 8" of Joint:   | NO             |
| Remarks:              | M-804-007      |

Code: Description: MWL

Water Level

Distance (ft): .0 Structural Grade: 0 O&M Grade: 0 Clock Start/From: Clock To: 1st Value: 2nd Value: Value Percent: 100.000 Continuous Index: Within 8" of Joint: NO Remarks:

| Code:        | MSA              |
|--------------|------------------|
| Description: | Abandoned Survey |

| Distance (ft):      | 1.3 |
|---------------------|-----|
| Structural Grade:   | 0   |
| O&M Grade:          | 0   |
| Clock Start/From:   |     |
| Clock To:           |     |
| 1st Value:          |     |
| 2nd Value:          |     |
| Value Percent:      |     |
| Continuous Index:   |     |
| Within 8" of Joint: | NO  |
| Remarks:            | mcu |