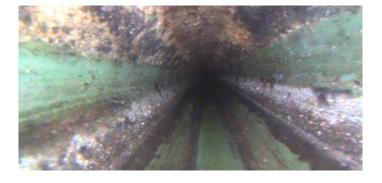

| Posit   | on Code   | Observation              | Video (sec) | Grade |
|---------|-----------|--------------------------|-------------|-------|
| 804-004 |           |                          |             |       |
| 0.      | AMH       | Manhole                  | 10          | NA    |
| 0.      | MWL       | Water Level              | 21          | NA    |
| \.0     | DAGS(S01) | Deposits Attached Grease | 32          | M 2   |
| 23.9    | DSZ(S02)  | Deposits Settled Other   | 92          | M 2   |
| 84.0    | MWL       | Water Level              | 223         | NA    |
| 84.0    | MSA       | Abandoned Survey         | 234         | NA    |
| 84.0    | DSZ(F02)  | Deposits Settled Other   | 246         | M 2   |
| 84.0    | DAGS(F01) | Deposits Attached Grease | 257         | M 2   |
| Ш       |           |                          |             |       |
|         |           |                          |             |       |
|         |           |                          |             |       |
|         |           |                          |             |       |

Within 8" of Joint:

Remarks:

5.000

NO

Code: DAGS

Description: **Deposits Attached Grease** 

Distance (ft): .0 Structural Grade: 0 O&M Grade: 2 Clock Start/From: 7 Clock To: 5 1st Value: 2nd Value:

Value Percent: 5.000 Continuous Index: **S01** Within 8" of Joint: NO

Remarks:

Code: DSZ

Description: Deposits Settled Other

Distance (ft): 23.9
Structural Grade: 0
O&M Grade: 2
Clock Start/From: 6

Clock To: 1st Value: 2nd Value:

Value Percent: 5.000
Continuous Index: S02
Within 8" of Joint: NO
Remarks: debris