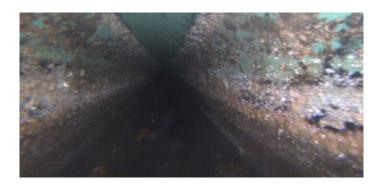

| Posit   | on Code   | Observation              | Video (sec) | Grade |
|---------|-----------|--------------------------|-------------|-------|
| 804-004 |           |                          |             |       |
| 0.      | AMH       | Manhole                  | 10          | NA    |
| 0.      | MWL       | Water Level              | 21          | NA    |
| \.0     | DAGS(S01) | Deposits Attached Grease | 32          | M 2   |
| 23.9    | DSZ(S02)  | Deposits Settled Other   | 92          | M 2   |
| 84.0    | MWL       | Water Level              | 223         | NA    |
| 84.0    | MSA       | Abandoned Survey         | 234         | NA    |
| 84.0    | DSZ(F02)  | Deposits Settled Other   | 246         | M 2   |
| 84.0    | DAGS(F01) | Deposits Attached Grease | 257         | M 2   |
| Ш       |           |                          |             |       |
|         |           |                          |             |       |
|         |           |                          |             |       |
|         |           |                          |             |       |

 $\mathsf{AMH}$ 

Code: MWL

Description: **Water Level** 

Distance (ft): .0 Structural Grade: 0 O&M Grade: 0

Clock Start/From:

Clock To: 1st Value: 2nd Value:

Value Percent:

Continuous Index:

Code: MWL

Description: Water Level

Distance (ft): 84.0
Structural Grade: 0
O&M Grade: 0

Clock Start/From:

Clock To: 1st Value: 2nd Value:

Value Percent: 50.000

Continuous Index:

Within 8" of Joint: NO