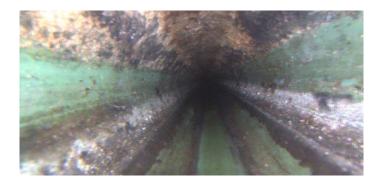

| Posit   | on Code   | Observation              | Video (sec) | Grade |
|---------|-----------|--------------------------|-------------|-------|
| 804-004 |           |                          |             |       |
| 0.      | AMH       | Manhole                  | 10          | NA    |
| 0.      | MWL       | Water Level              | 21          | NA    |
| \.0     | DAGS(S01) | Deposits Attached Grease | 32          | M 2   |
| 23.9    | DSZ(S02)  | Deposits Settled Other   | 92          | M 2   |
| 84.0    | MWL       | Water Level              | 223         | NA    |
| 84.0    | MSA       | Abandoned Survey         | 234         | NA    |
| 84.0    | DSZ(F02)  | Deposits Settled Other   | 246         | M 2   |
| 84.0    | DAGS(F01) | Deposits Attached Grease | 257         | M 2   |
| Ш       |           |                          |             |       |
|         |           |                          |             |       |
|         |           |                          |             |       |
|         |           |                          |             |       |

Remarks:

Code: MSA

Description: Abandoned Survey

Distance (ft): 84.0
Structural Grade: 0
O&M Grade: 0

Clock Start/From:

Clock To: 1st Value: 2nd Value: Value Percent: Continuous Index:

Within 8" of Joint: NO