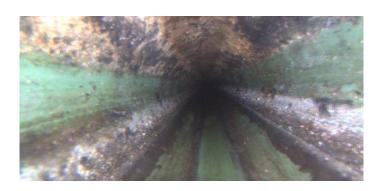

| Posit   | on Code   | Observation              | Video (sec) | Grade |
|---------|-----------|--------------------------|-------------|-------|
| 804-004 |           |                          |             |       |
| 0.      | AMH       | Manhole                  | 10          | NA    |
| 0.      | MWL       | Water Level              | 21          | NA    |
| \.0     | DAGS(S01) | Deposits Attached Grease | 32          | M 2   |
| 23.9    | DSZ(S02)  | Deposits Settled Other   | 92          | M 2   |
| 84.0    | MWL       | Water Level              | 223         | NA    |
| 84.0    | MSA       | Abandoned Survey         | 234         | NA    |
| 84.0    | DSZ(F02)  | Deposits Settled Other   | 246         | M 2   |
| 84.0    | DAGS(F01) | Deposits Attached Grease | 257         | M 2   |
| Ш       |           |                          |             |       |
|         |           |                          |             |       |
|         |           |                          |             |       |
|         |           |                          |             |       |

Remarks: no blockage

Code: DSZ

Description: Deposits Settled Other

Distance (ft): 84.0
Structural Grade: 0
O&M Grade: 2
Clock Start/From: 6

Clock To:
1st Value:
2nd Value:

Value Percent: 5.000
Continuous Index: F02
Within 8" of Joint: NO
Remarks: debris

Code: DAGS

Description: Deposits Attached Grease

Distance (ft): 84.0
Structural Grade: 0
O&M Grade: 2
Clock Start/From: 7
Clock To: 5
1st Value:

1st Value: 2nd Value:

Value Percent: 5.000
Continuous Index: F01
Within 8" of Joint: NO