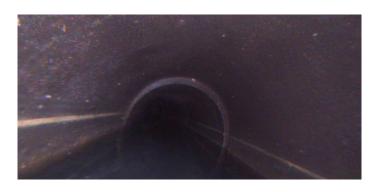

Code: Description:

Distance (ft): .0 Structural Grade: 0 O&M Grade: 0 Clock Start/From: Clock To: 1st Value: 2nd Value: Value Percent: 30.000 Continuous Index: Within 8" of Joint: NO Remarks:

MWL

Water Level