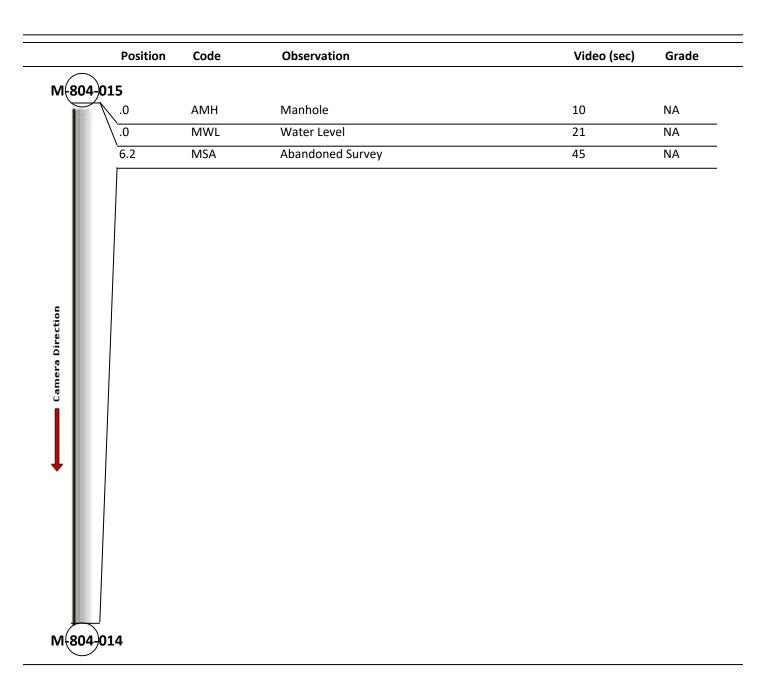

| Code:<br>Description: | AMH<br>Manhole |
|-----------------------|----------------|
| Distance (ft):        | 0              |
| Distance (ft):        | .0             |
| Structural Grade:     | 0              |
| O&M Grade:            | 0              |
| Clock Start/From:     |                |
| Clock To:             |                |
| 1st Value:            |                |
| 2nd Value:            |                |
| Value Percent:        |                |
| Continuous Index:     |                |
| Within 8" of Joint:   | NO             |
| Remarks:              | M-804-015      |