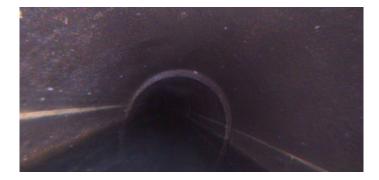

| Description:      | Abandoned Survey |
|-------------------|------------------|
| Distance (ft):    | 6.2              |
| Structural Grade: | 0                |
| O&M Grade:        | 0                |
| Clock Start/From: |                  |

MSA

Code:

O&M Grade: 0 Clock Start/From: Clock To: 4 1st Value: 4 2nd Value: 4 Value Percent: 4 Continuous Index: 4 Within 8" of Joint: NO Remarks: 4