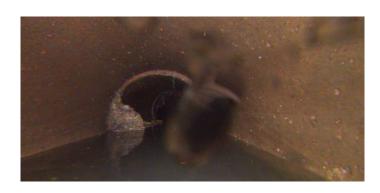

Within 8" of Joint: NO Remarks: vcp

Code: MSA

Description: Abandoned Survey

Distance (ft): 17.8
Structural Grade: 0

O&M Grade: 0

Clock Start/From:

Clock To: 1st Value: 2nd Value: Value Percent: Continuous Index:

Within 8" of Joint: NO

Remarks: debris under water