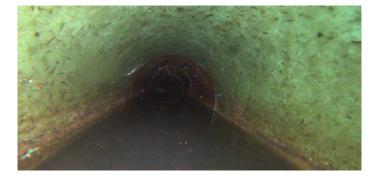

Code:

| Description:                                     | Manhole   |
|--------------------------------------------------|-----------|
| Distance (ft):                                   | .0        |
| Structural Grade:  O&M Grade:  Clock Start/From: | 0         |
| Clock To:                                        |           |
| 2nd Value:<br>Value Percent:                     |           |
| Continuous Index: Within 8" of Joint:            | NO        |
| Remarks:                                         | M-804-016 |