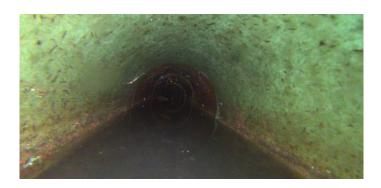

Within 8" of Joint:

Remarks:

NO

Code: MMC

Description: **Material Change** 

Distance (ft): 2.6 Structural Grade: 0 O&M Grade: 0 Clock Start/From: Clock To:

1st Value: 2nd Value: Value Percent: Continuous Index:

Within 8" of Joint: NO Remarks: vcp

Code: MSA

Description: Abandoned Survey

Distance (ft): 17.8
Structural Grade: 0

O&M Grade: 0

Clock Start/From:

Clock To: 1st Value: 2nd Value: Value Percent: Continuous Index: