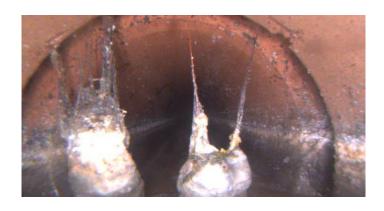

Remarks:

2nd Value:

Code: RMJ

Description: Roots Medium Joint

Distance (ft): 196.0
Structural Grade: 0
O&M Grade: 3
Clock Start/From: 7
Clock To: 5

1st Value: 2nd Value:

Remarks:

Value Percent: 15.000

Continuous Index:

Within 8" of Joint:

YES

Code: RMJ

Description: Roots Medium Joint

Distance (ft): 206.1
Structural Grade: 0
O&M Grade: 3
Clock Start/From: 7
Clock To: 10

1st Value: 2nd Value:

Value Percent: 10.000