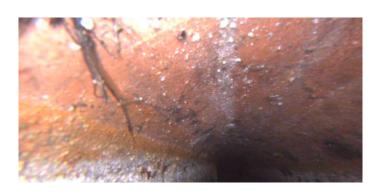

Continuous Index:

Within 8" of Joint: NO

Remarks:

Code: DAGS

Description: Deposits Attached Grease

Distance (ft): 235.4
Structural Grade: 0
O&M Grade: 2
Clock Start/From: 8
Clock To: 4

1st Value: 2nd Value:

Value Percent: 5.000
Continuous Index: F01
Within 8" of Joint: NO

Remarks:

Code: MSA

Description: Abandoned Survey

Distance (ft): 235.4 Structural Grade: 0

O&M Grade: **0** 

Clock Start/From: Clock To: 1st Value: 2nd Value: Value Percent: Continuous Index: