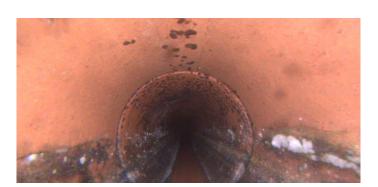

| Code:               | AMH       |
|---------------------|-----------|
| Description:        | Manhole   |
|                     |           |
| Distance (ft):      | .0        |
| Structural Grade:   | 0         |
| O&M Grade:          | 0         |
| Clock Start/From:   |           |
| Clock To:           |           |
| 1st Value:          |           |
| 2nd Value:          |           |
| Value Percent:      |           |
| Continuous Index:   |           |
| Within 8" of Joint: | NO        |
| Remarks:            | M-804-082 |
|                     |           |

Code: MWL

Description: **Water Level** 

Distance (ft): .0 Structural Grade: 0 O&M Grade: 0

Clock Start/From: Clock To:

1st Value: 2nd Value:

Value Percent:

Continuous Index:

Within 8" of Joint: NO