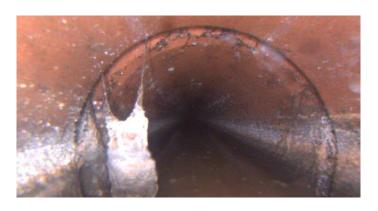

Continuous Index:

Within 8" of Joint: YES

Remarks:

Code: RFJ

Description: Roots Fine Joint

Distance (ft): 227.0
Structural Grade: 0
O&M Grade: 1
Clock Start/From: 10

Clock To:
1st Value:
2nd Value:
Value Percent:
Continuous Index:

Within 8" of Joint:

Remarks:

YES

Code: DAZ

Description: Deposits Attached Other

Distance (ft): 231.7
Structural Grade: 0
O&M Grade: 3
Clock Start/From: 12
Clock To: 12
1st Value:

2nd Value:

Value Percent: 15.000