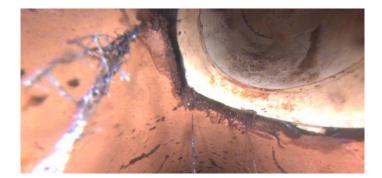

Remarks: roots

Code: DAGS

Description: Deposits Attached Grease

Distance (ft): 155.3
Structural Grade: 0
O&M Grade: 2
Clock Start/From: 8
Clock To: 4
1st Value:

Value Percent: 5.000
Continuous Index: S01
Within 8" of Joint: NO

Continuous Index:

Within 8" of Joint: NO

Remarks:

Code: DAGS

Description: Deposits Attached Grease

Distance (ft): 235.4
Structural Grade: 0
O&M Grade: 2
Clock Start/From: 8
Clock To: 4

1st Value: 2nd Value:

Value Percent: 5.000
Continuous Index: F01
Within 8" of Joint: NO

Remarks:

Code: MSA

Description: Abandoned Survey

Distance (ft): 235.4 Structural Grade: 0

O&M Grade: **0** 

Clock Start/From: Clock To: 1st Value: 2nd Value: Value Percent: Continuous Index: