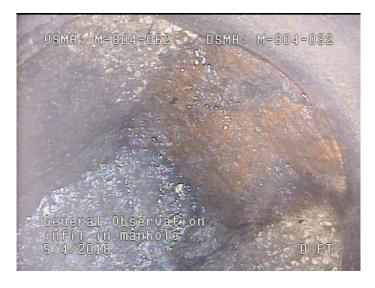

Category: NA
Comment: 443-1/Incomplete due to debris.

Location Details: Grass at edge of street Direction of Survey: Upstream

US MH: M-804-062 DS MH: M-804-032 Total Length Surveyed (ft): 20.3

0.00 0000 0.00 O&M Index: O&M Quick: O&M Rating: 0.00 0000 0.00 Structural Index: Structural Quick: Structural Rating: 0.00 0000 0.00 Overall Index: Overall Quick: Overall Rating: