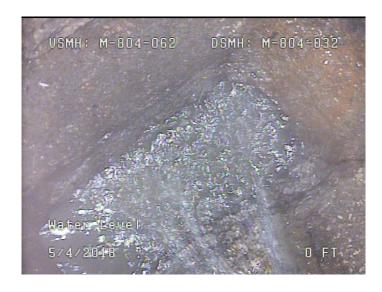

Thursday, May 4, 2023 2

Code: MWL

Description: **Water Level** 

Distance (ft): .0 Structural Grade: 0 O&M Grade: 0

Clock Start/From:

Clock To: 1st Value: 2nd Value:

Value Percent:

Continuous Index:

Within 8" of Joint:

35.000

NO

Remarks:

Code: MGO

Description: **General Observation** 

Distance (ft): 15.5 Structural Grade: 0 O&M Grade: 0 Clock Start/From:

1st Value: 2nd Value: Value Percent: Continuous Index: