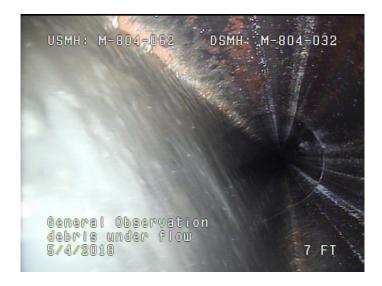

Within 8" of Joint:

35.000

NO

Remarks:

Code: MGO

Description: **General Observation** 

Distance (ft): 15.5 Structural Grade: 0 O&M Grade: 0 Clock Start/From:

1st Value: 2nd Value: Value Percent: Continuous Index:

Clock To:

Within 8" of Joint: NO

Remarks: debris under flow

3 Thursday, May 4, 2023

Code: MGO

Description: General Observation

Distance (ft): 20.3
Structural Grade: 0

O&M Grade: 0