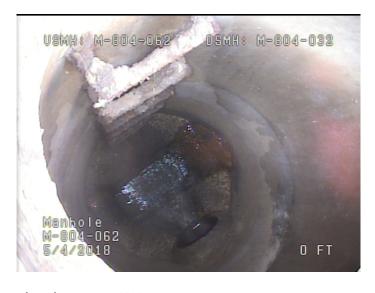

| Code:               | AMH       |
|---------------------|-----------|
| Description:        | Manhole   |
|                     |           |
| Distance (ft):      | .0        |
| Structural Grade:   | 0         |
| O&M Grade:          | 0         |
| Clock Start/From:   |           |
| Clock To:           |           |
| 1st Value:          |           |
| 2nd Value:          |           |
| Value Percent:      |           |
| Continuous Index:   |           |
| Within 8" of Joint: | NO        |
| Remarks:            | M-804-032 |
|                     |           |