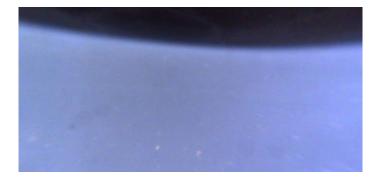

Code: Description: MSA Abandoned Survey

| 6.6                |
|--------------------|
| 0                  |
| 0                  |
|                    |
|                    |
|                    |
|                    |
|                    |
|                    |
| NO                 |
| debris under water |
|                    |