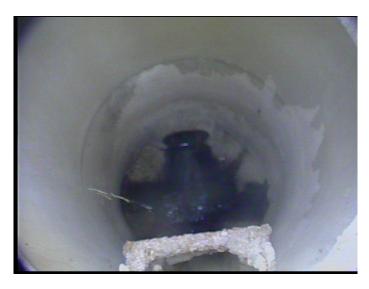

Thursday, May 4, 2023

| Code:               | MWL         |
|---------------------|-------------|
| Description:        | Water Level |
|                     |             |
| Distance (ft):      | .0          |
|                     |             |
| Structural Grade:   | 0           |
| O&M Grade:          | 0           |
| Clock Start/From:   |             |
| Clock To:           |             |
| 1st Value:          |             |
| 2nd Value:          |             |
| Value Percent:      | 10.000      |
| Continuous Index:   |             |
| Within 8" of Joint: | NO          |
| Remarks:            |             |

| Code:                                                                                                                                                                                     | DSF                                     |
|-------------------------------------------------------------------------------------------------------------------------------------------------------------------------------------------|-----------------------------------------|
| Description:                                                                                                                                                                              | Deposits Settled Fine                   |
| Distance (ft):<br>Structural Grade:<br>O&M Grade:<br>Clock Start/From:<br>Clock To:<br>1st Value:<br>2nd Value:<br>Value Percent:<br>Continuous Index:<br>Within 8" of Joint:<br>Remarks: | 9.0<br>0<br>3<br>4<br>8<br>15.000<br>NO |