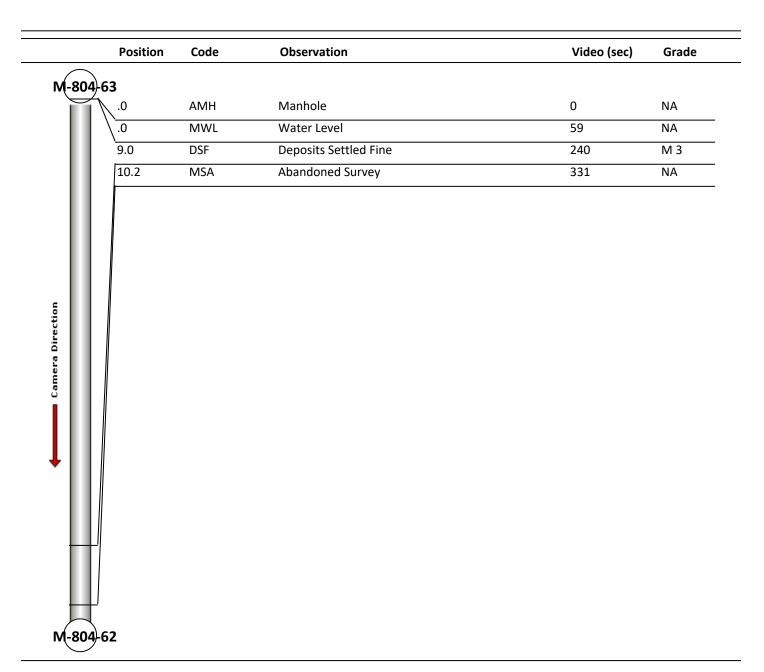

| Code:<br>Description: | AMH<br>Manhole |
|-----------------------|----------------|
| Distance (ft):        | .0             |
| Structural Grade:     | 0              |
| O&M Grade:            | 0              |
| Clock Start/From:     |                |
| Clock To:             |                |
| 1st Value:            |                |
| 2nd Value:            |                |
| Value Percent:        |                |
| Continuous Index:     |                |
| Within 8" of Joint:   | NO             |
| Remarks:              | M-804-63       |