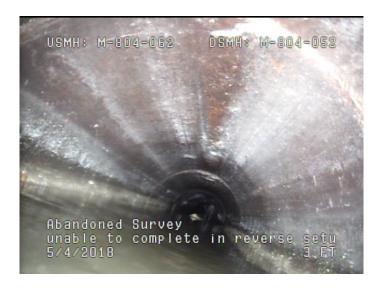

Within 8" of Joint: NO

Remarks: camera will not pass debris

Code: MSA

Description: Abandoned Survey

Distance (ft): 3.0
Structural Grade: 0
O&M Grade: 0

Clock Start/From:

Clock To:
1st Value:
2nd Value:
Value Percent:
Continuous Index:

Within 8" of Joint: NO

Remarks: unable to complete in reverse setup

line needs cleaned