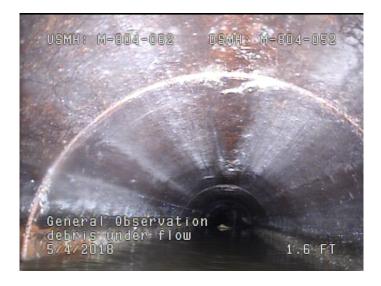

Remarks: infil in manhole

3 Thursday, May 4, 2023

Code: MGO

Description: General Observation

Distance (ft): 1.6
Structural Grade: 0

O&M Grade: 0

Clock Start/From:

Clock To: 1st Value: 2nd Value: Value Percent: Continuous Index:

Within 8" of Joint: NO

Remarks: debris under flow

Code: MGO

Description: General Observation

Distance (ft): 3.0
Structural Grade: 0

O&M Grade: 0

Clock Start/From:

Clock To:
1st Value:
2nd Value:
Value Percent:
Continuous Index: