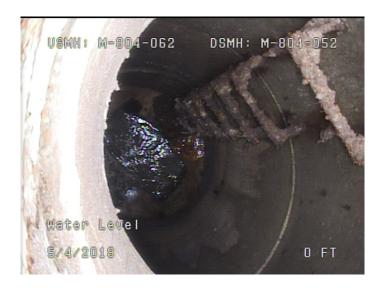

Code: MWL Description: **Water Level** 

Distance (ft): .0 Structural Grade: 0 O&M Grade: 0

Clock Start/From:

Clock To: 1st Value: 2nd Value:

Value Percent: 35.000

Continuous Index:

Within 8" of Joint: NO

Remarks: