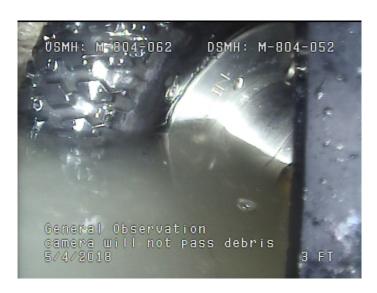

Within 8" of Joint: NO

Remarks: debris under flow

Code: MGO

Description: General Observation

Distance (ft): 3.0
Structural Grade: 0

O&M Grade: 0

Clock Start/From:

Clock To:
1st Value:
2nd Value:
Value Percent:
Continuous Index:

Within 8" of Joint: NO

Remarks: camera will not pass debris

Code: MSA

Description: Abandoned Survey

Distance (ft): 3.0
Structural Grade: 0
O&M Grade: 0

Clock Start/From:

Clock To:
1st Value:
2nd Value:
Value Percent:
Continuous Index: