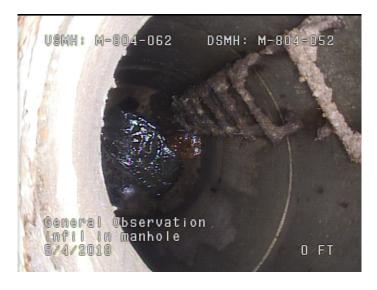

Code: MGO

Description: **General Observation** 

Distance (ft): .0 Structural Grade: 0 O&M Grade: 0 Clock Start/From:

Clock To: 1st Value: 2nd Value: Value Percent: Continuous Index:

Within 8" of Joint: NO

Remarks: infil in manhole

3 Thursday, May 4, 2023

Code: MGO

Description: General Observation

Distance (ft): 1.6
Structural Grade: 0

O&M Grade: 0

Clock Start/From:

Clock To: 1st Value: 2nd Value: Value Percent: Continuous Index: