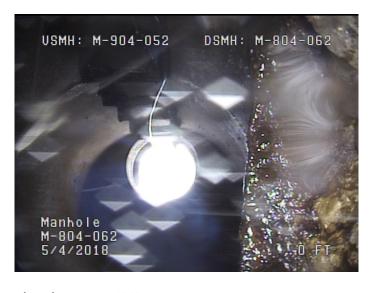

| Code:<br>Description: | AMH<br>Manhole |
|-----------------------|----------------|
| Distance (ft):        | .0             |
| Structural Grade:     | 0              |
| O&M Grade:            | 0              |
| Clock Start/From:     |                |
| Clock To:             |                |
| 1st Value:            |                |
| 2nd Value:            |                |
| Value Percent:        |                |
| Continuous Index:     |                |
| Within 8" of Joint:   | NO             |
| Remarks:              | M-804-062      |
|                       |                |