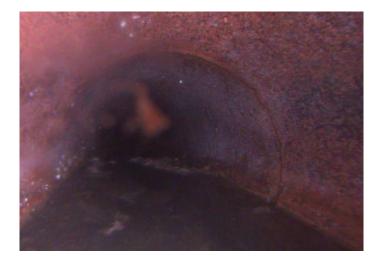

| Code:               | AMH       |
|---------------------|-----------|
| Description:        | Manhole   |
|                     |           |
| Distance (ft):      | .0        |
| Structural Grade:   | 0         |
| O&M Grade:          | 0         |
| Clock Start/From:   |           |
| Clock To:           |           |
| 1st Value:          |           |
| 2nd Value:          |           |
| Value Percent:      |           |
| Continuous Index:   |           |
| Within 8" of Joint: | NO        |
| Remarks:            | M-804-065 |
|                     |           |

Code: MWL Description: **Water Level** 

Distance (ft): .0 Structural Grade: 0 O&M Grade: 0

Clock Start/From:

Clock To: 1st Value: 2nd Value:

Value Percent:

Continuous Index:

Within 8" of Joint:

Remarks:

20.000

NO

Code: MSA

Description: **Abandoned Survey** 

Distance (ft): 19.0 Structural Grade: 0 O&M Grade: 0 Clock Start/From:

Clock To: 1st Value: 2nd Value: Value Percent: Continuous Index:

Within 8" of Joint: NO

Remarks: **Possible Debris**