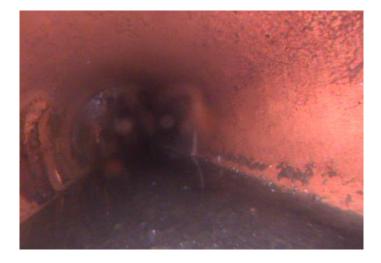

20.000

NO

Code: MSA

Description: **Abandoned Survey** 

Distance (ft): 19.0 Structural Grade: 0 O&M Grade: 0 Clock Start/From:

Clock To: 1st Value: 2nd Value: Value Percent: Continuous Index:

Within 8" of Joint: NO

Remarks: **Possible Debris**