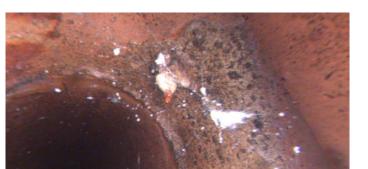

1st Value: **4.000** 

2nd Value: Value Percent: Continuous Index:

Within 8" of Joint: YES

Remarks:

Code: DAGS

Description: Deposits Attached Grease

Distance (ft): 29.3
Structural Grade: 0
O&M Grade: 2
Clock Start/From: 3
Clock To: 5
1st Value:

2nd Value:

Value Percent: 5.000

Continuous Index:

Within 8" of Joint:

Remarks:

NO

Code: MSA

Description: Abandoned Survey