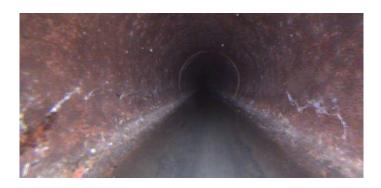

Drain Area: NA Lining:

Category: NA

Comment:

Location Details: Direction of Survey: **Downstream** 

US MH: M-804-065 DS MH: M-804-066 Total Length Surveyed (ft): 51.1

3121 2.50 5.00 O&M Index: O&M Quick: O&M Rating: 2.00 2100 2.00 Structural Quick: Structural Rating: Structural Index: 2.33 3122 7.00 Overall Quick: Overall Rating: Overall Index: