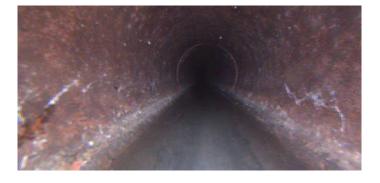

Drain Area: NA Lining:

Category: NA

Comment:

Location Details: Direction of Survey: **Downstream** 

US MH: M-804-065 DS MH: M-804-066 Total Length Surveyed (ft): 51.1

3121 2.50 5.00 O&M Index: O&M Quick: O&M Rating: 2.00 2100 2.00 Structural Quick: Structural Rating: Structural Index: 2.33 3122 7.00 Overall Quick: Overall Rating: Overall Index: