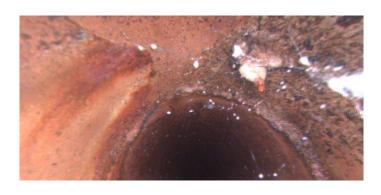

Remarks:

YES

Code: **TF** 

Description: **Tap Factory** 

Distance (ft): 29.3
Structural Grade: 0

O&M Grade: 0

Clock Start/From: 2

Clock To:

1st Value: **4.000** 

2nd Value: Value Percent: Continuous Index:

Within 8" of Joint: YES

Remarks:

Code: DAGS

Description: Deposits Attached Grease

Distance (ft): 29.3
Structural Grade: 0
O&M Grade: 2
Clock Start/From: 3
Clock To: 5
1st Value: