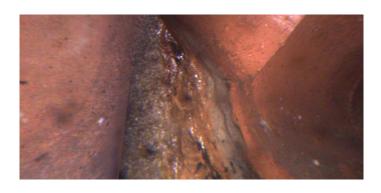

1st Value: **4.000** 

2nd Value: Value Percent: Continuous Index:

Within 8" of Joint: YES

Remarks:

Code: DAGS

Description: Deposits Attached Grease

Distance (ft): 29.3
Structural Grade: 0
O&M Grade: 2
Clock Start/From: 3
Clock To: 5
1st Value:

2nd Value:

Value Percent: 5.000

Continuous Index:

Within 8" of Joint:

Remarks:

NO

Code: MSA

Description: Abandoned Survey