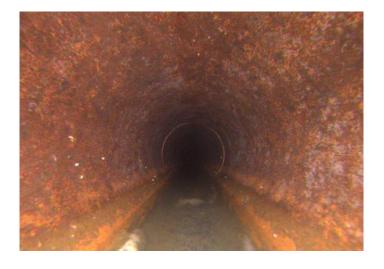

Remarks:

10.000

Code: DSZ

Description: **Deposits Settled Other** 

Distance (ft): 12.5 Structural Grade: 0 O&M Grade: 2 Clock Start/From: 5 Clock To: 7 1st Value:

2nd Value:

10.000 Value Percent:

Continuous Index:

Within 8" of Joint: YES

Remarks: mixed material

Code: MSA

Description: Abandoned Survey

Distance (ft): 13.9
Structural Grade: 0

O&M Grade: 0

Clock Start/From:

Clock To: 1st Value: 2nd Value: Value Percent: