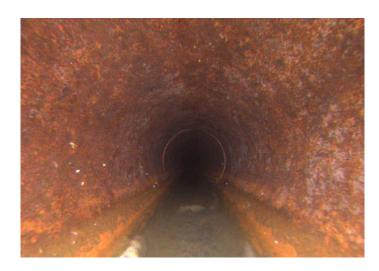

Remarks:

10.000

Code: DSZ

Description: **Deposits Settled Other** 

Distance (ft): 12.5 Structural Grade: 0 O&M Grade: 2 Clock Start/From: 5 Clock To: 7 1st Value:

2nd Value:

10.000 Value Percent:

Continuous Index:

Within 8" of Joint: YES

Remarks: mixed material

Code: MSA

Description: Abandoned Survey

Distance (ft): 13.9
Structural Grade: 0

O&M Grade: 0

Clock Start/From:

Clock To: 1st Value: 2nd Value: Value Percent: