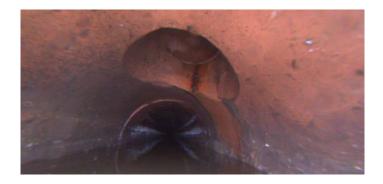

Code: MWL Description: Water Level

Distance (ft): .0 Structural Grade: 0 O&M Grade: 0 Clock Start/From: Clock To: 1st Value: 2nd Value: Value Percent: 100.000 Continuous Index: Within 8" of Joint: NO Remarks: mcu

| Code:               | MWL         |
|---------------------|-------------|
| Description:        | Water Level |
|                     |             |
|                     |             |
| Distance (ft):      | 3.3         |
| Structural Grade:   | 0           |
| O&M Grade:          | 0           |
| Clock Start/From:   |             |
| Clock To:           |             |
| 1st Value:          |             |
| 2nd Value:          |             |
| Value Percent:      | 5.000       |
| Continuous Index:   |             |
| Within 8" of Joint: | NO          |
| Remarks:            |             |