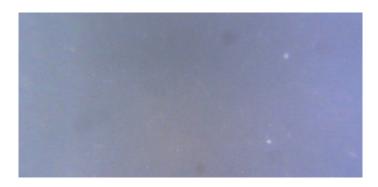

| Code:          | TF          |  |
|----------------|-------------|--|
| Description:   | Tap Factory |  |
| Distance (ft): | 10.0        |  |

| Distance (ft):      | 10.0  |
|---------------------|-------|
| Structural Grade:   | 0     |
| O&M Grade:          | 0     |
| Clock Start/From:   | 1     |
| Clock To:           |       |
| 1st Value:          | 4.000 |
| 2nd Value:          |       |
| Value Percent:      |       |
| Continuous Index:   |       |
| Within 8" of Joint: | YES   |
| Remarks:            |       |