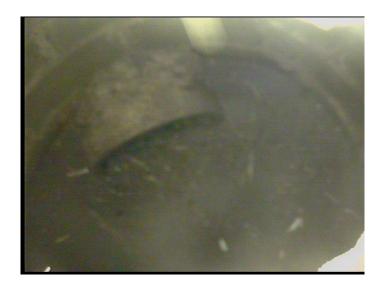

Wednesday, May 3, 2023

Code: MWL
Description: Water Level

Distance (ft): .0
Structural Grade: 0
O&M Grade: 0

Clock Start/From:

Clock To: 1st Value: 2nd Value:

Value Percent: 0.000

Continuous Index:

Within 8" of Joint: NO