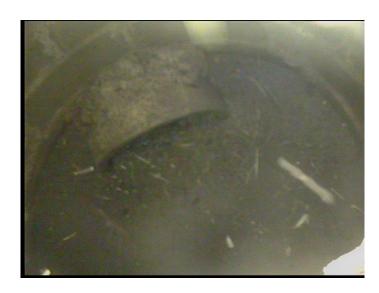

Remarks:

Code: **DSF** 

Description: Deposits Settled Fine

Distance (ft): .0
Structural Grade: 0
O&M Grade: 4
Clock Start/From: 4
Clock To: 8
1st Value:
2nd Value:

Value Percent: **30.000** 

Continuous Index:

Within 8" of Joint: NO

Remarks:

Wednesday, May 3, 2023 3

Code: MSA

Description: Abandoned Survey

Distance (ft): .0
Structural Grade: 0
O&M Grade: 0

Clock Start/From:

Clock To: 1st Value: 2nd Value: Value Percent: