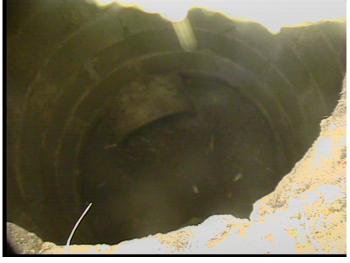

## **Profile/Photo Observation Report**

| Profile/Photo Observation Report |                           |                    |               |                |                             |                       |  |  |
|----------------------------------|---------------------------|--------------------|---------------|----------------|-----------------------------|-----------------------|--|--|
| Date:<br>Pipe Length (f          | <b>10/19/2021</b><br>it): | Weather:<br>Owner: | Hobart,       | IN             | G                           | PACP 6.0<br>Not Known |  |  |
| P.O.#:                           | 888_1                     | Surveyor:          | M. Piela      | icha           | PSR:                        | P-804-UNK-074         |  |  |
| Customer:                        | Hobart, IN                | Clean Date:        |               |                | Shape:                      | С                     |  |  |
| Street: Off Indiana Street       |                           | Flow Control:      |               | Not Controlled | Not Controlled              |                       |  |  |
| City:                            | Hobart, IN                |                    | Year Rene     | ewed:          |                             |                       |  |  |
| Location:                        | ocation: Yard             |                    | Tape/Media #: |                | 888                         | 888                   |  |  |
| Purpose:                         | Reversal                  |                    | Dia/Heigh     | nt:            | 10"                         |                       |  |  |
| Use:                             | Sanitary                  |                    | Material:     |                | СР                          |                       |  |  |
| Drain Area:                      |                           |                    | Lining:       |                |                             |                       |  |  |
| Category:                        | NA                        |                    |               |                |                             |                       |  |  |
| Comment:                         |                           |                    |               |                |                             |                       |  |  |
| Location Deta                    | ils:                      |                    | Direction     | of Survey:     | Downstream                  |                       |  |  |
| US MH:                           | M-804-74                  | DS MH:             | M-804-74      |                | Total Length Surveyed (ft): | .1                    |  |  |
| O&M Index:                       | 4.00                      | O&M Quick:         |               | 4100           | O&M Rating:                 | 4.00                  |  |  |
| Structural Index                 | O.00                      | —<br>Structural Qu | uick:         | 0000           | Structural Rating:          | 0.00                  |  |  |
| Overall Index:                   | 4.00                      | Overall Quicl      | k:            | 4100           | Overall Rating:             | 4.00                  |  |  |

Camera Direction

| AMH      |
|----------|
| Manhole  |
|          |
|          |
| .0       |
| 0        |
| 0        |
|          |
|          |
|          |
|          |
|          |
|          |
| NO       |
| M-804-74 |
|          |