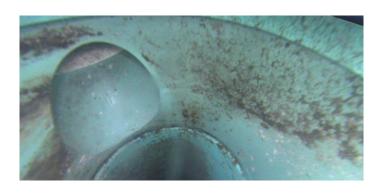

Code:

| Description:        | Manhole   |
|---------------------|-----------|
| Distance (ft):      | .0        |
| Structural Grade:   | 0         |
| O&M Grade:          | 0         |
| Clock Start/From:   |           |
| Clock To:           |           |
| 1st Value:          |           |
| 2nd Value:          |           |
| Value Percent:      |           |
| Continuous Index:   |           |
| Within 8" of Joint: | NO        |
| Remarks:            | M-805-006 |
|                     |           |