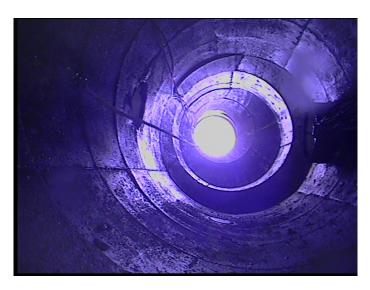

Thursday, May 4, 2023

| Code:               | MWL         |
|---------------------|-------------|
| Description:        | Water Level |
|                     |             |
|                     | •           |
| Distance (ft):      | .0          |
| Structural Grade:   | 0           |
| O&M Grade:          | 0           |
| Clock Start/From:   |             |
| Clock To:           |             |
| 1st Value:          |             |
| 2nd Value:          |             |
| Value Percent:      | 15.000      |
| Continuous Index:   |             |
| Within 8" of Joint: | NO          |
| Remarks:            |             |
|                     |             |

| Code:<br>Description:                                                                                                                                                         | DSF<br>Deposits Settled Fine           |
|-------------------------------------------------------------------------------------------------------------------------------------------------------------------------------|----------------------------------------|
| Distance (ft):<br>Structural Grade:<br>O&M Grade:<br>Clock Start/From:<br>Clock To:<br>1st Value:<br>2nd Value:<br>Value Percent:<br>Continuous Index:<br>Within 8" of Joint: | .0<br>0<br>3<br>4<br>8<br>20.000<br>NO |
| Remarks:                                                                                                                                                                      |                                        |