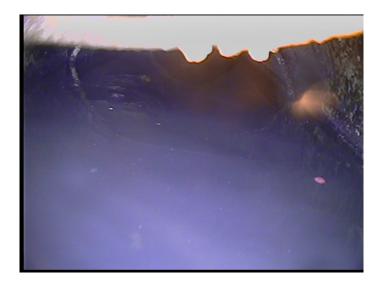

| Code:<br>Description:                                                                                                                                                         | DSF<br>Deposits Settled Fine           |
|-------------------------------------------------------------------------------------------------------------------------------------------------------------------------------|----------------------------------------|
| Distance (ft):<br>Structural Grade:<br>O&M Grade:<br>Clock Start/From:<br>Clock To:<br>1st Value:<br>2nd Value:<br>Value Percent:<br>Continuous Index:<br>Within 8" of Joint: | .0<br>0<br>3<br>4<br>8<br>20.000<br>NO |
| Remarks:                                                                                                                                                                      |                                        |

| Code:                                                                                                                                                                                     | MSA                                 |
|-------------------------------------------------------------------------------------------------------------------------------------------------------------------------------------------|-------------------------------------|
| Description:                                                                                                                                                                              | Abandoned Survey                    |
| Distance (ft):<br>Structural Grade:<br>O&M Grade:<br>Clock Start/From:<br>Clock To:<br>1st Value:<br>2nd Value:<br>Value Percent:<br>Continuous Index:<br>Within 8" of Joint:<br>Remarks: | .0<br>0<br>0<br>NO<br>deep sediment |