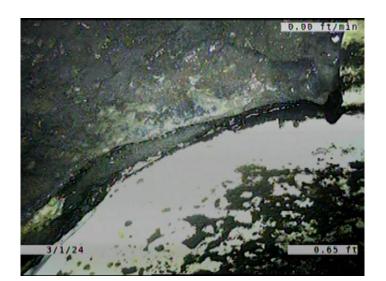

Within 8" of Joint: NO

Remarks:

Code: IRJ

Description: Infiltration Runner Joint

Distance (ft): .6
Structural Grade: 0
O&M Grade: 4
Clock Start/From: 2
Clock To: 3
1st Value:
2nd Value:

Value Percent: Continuous Index:

Within 8" of Joint: YES

Remarks:

Friday, April 26, 2024 3

IRJ Code:

Description: **Infiltration Runner Joint** 

Distance (ft): .7 Structural Grade: 0 O&M Grade: 4 Clock Start/From: 9

Clock To: 11 1st Value: 2nd Value: