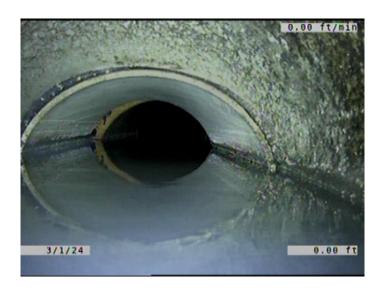

Friday, April 26, 2024 2

Code: MWL

Description: Miscellaneous Water Level

Distance (ft): .0
Structural Grade: 0
O&M Grade: 0

Clock Start/From:

Clock To: 1st Value: 2nd Value:

Value Percent: 45.000

Continuous Index: