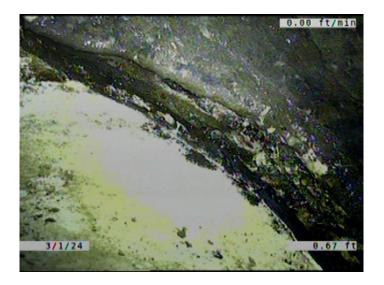

Within 8" of Joint: YES

Remarks:

Friday, April 26, 2024 3

IRJ Code:

Description: **Infiltration Runner Joint** 

Distance (ft): .7 Structural Grade: 0 O&M Grade: 4 Clock Start/From: 9

Clock To: 11 1st Value: 2nd Value: