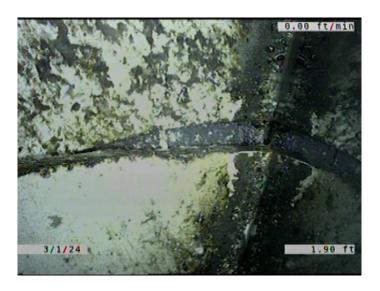

Value Percent: Continuous Index:

Within 8" of Joint:

Remarks:

YES

JAL Code:

Description: Joint Angular Large

Distance (ft): 1.9 Structural Grade: 4 O&M Grade: 0

Clock Start/From:

Clock To: 1st Value: 2nd Value: Value Percent: Continuous Index:

Within 8" of Joint: NO

Remarks:

Friday, April 26, 2024

Code: MGO

Description: Miscellaneous General Observation

Distance (ft): 1.9
Structural Grade: 0
O&M Grade: 0