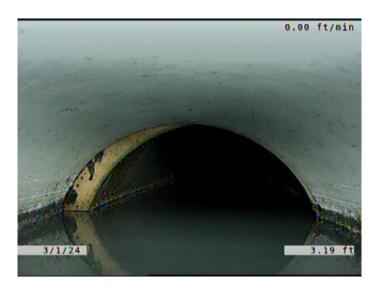

| Code:<br>Description: | AMH<br>Manhole |
|-----------------------|----------------|
|                       |                |
| Distance (ft):        | .0             |
| Structural Grade:     | 0              |
| O&M Grade:            | 0              |
| Clock Start/From:     |                |
| Clock To:             |                |
| 1st Value:            |                |
| 2nd Value:            |                |
| Value Percent:        |                |
| Continuous Index:     |                |
| Within 8" of Joint:   | NO             |
| Remarks:              | M-805-013      |