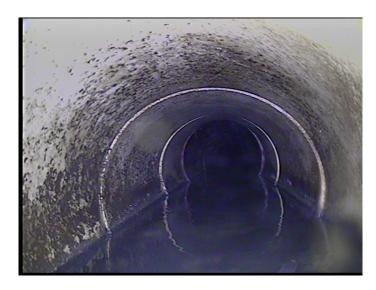

Code: MWL Description: **Water Level** Distance (ft): .0 Structural Grade: 0 O&M Grade: 0 Clock Start/From: Clock To: 1st Value: 2nd Value: 20.000 Value Percent: Continuous Index:

Within 8" of Joint: NO