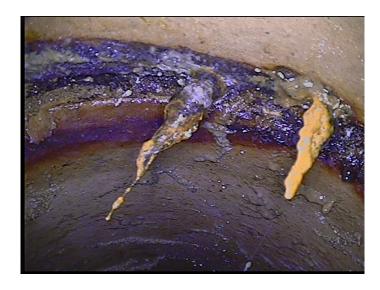

Remarks:

5 Thursday, May 4, 2023

Description: Infil Dripper

Distance (ft): 237.6
Structural Grade: 0
O&M Grade: 3
Clock Start/From: 11

Clock To: 1st Value: 2nd Value: Value Percent: Continuous Index:

Within 8" of Joint:

Remarks:

YES

Code: **TF** 

Description: Tap Factory

Distance (ft): 239.4
Structural Grade: 0

O&M Grade: 0

Clock Start/From: 2

Clock To: