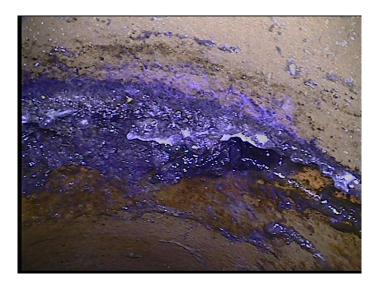

Remarks:

Code: ID Description: **Infil Dripper** 

Distance (ft): 167.9 Structural Grade: 0 O&M Grade: 3 Clock Start/From: 11 Clock To: 12 1st Value: 2nd Value: Value Percent: Continuous Index: Within 8" of Joint:

Remarks:

YES

3 Thursday, May 4, 2023

Description: Infil Dripper

Distance (ft): 188.1
Structural Grade: 0
O&M Grade: 3
Clock Start/From: 11

Clock Start/From: 11
Clock To: 1

1st Value: 2nd Value: Value Percent: Continuous Index: