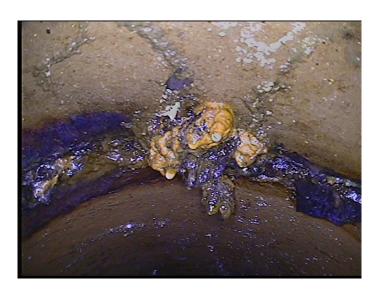

Within 8" of Joint: YES

Remarks:

Code: ID

Description: Infil Dripper

Distance (ft): 192.7 Structural Grade: 0

O&M Grade: 3
Clock Start/From: 11

Clock To:
1st Value:
2nd Value:
Value Percent:
Continuous Index:

Within 8" of Joint: YES

Remarks:

Description: **Infil Dripper** 

Distance (ft): 197.8 Structural Grade: 0 O&M Grade: 3 Clock Start/From: 2

Clock To: 1st Value: 2nd Value: Value Percent: Continuous Index:

Within 8" of Joint: