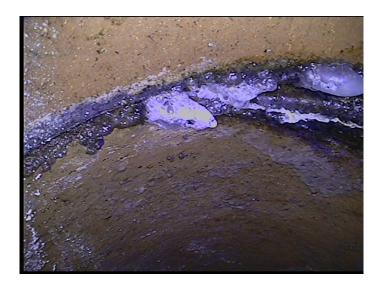

Remarks:

YES

Code: DSF

Description: **Deposits Settled Fine** 

Distance (ft): 205.2 Structural Grade: 0 O&M Grade: 3 Clock Start/From: 4 8 Clock To:

1st Value: 2nd Value:

Value Percent: 20.000 Continuous Index: **S01** Within 8" of Joint: YES