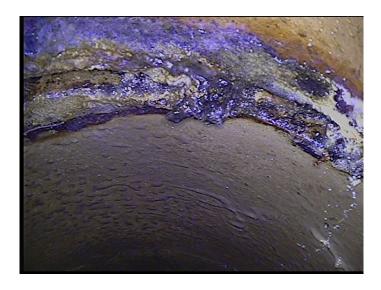

Remarks:

YES

Code: **DSF** 

Description: Deposits Settled Fine

Distance (ft): 267.4
Structural Grade: 0
O&M Grade: 4
Clock Start/From: 4
Clock To: 8
1st Value:

2nd Value: Value Percent: Continuous Index:

Within 8" of Joint:

Remarks:

F01 NO

25.000

Code: MSA

Description: Abandoned Survey

Distance (ft): 267.5
Structural Grade: 0

O&M Grade: 0

Clock Start/From:

Clock To:
1st Value:
2nd Value:
Value Percent:
Continuous Index:

Within 8" of Joint: NO

Remarks: sediment and blockage