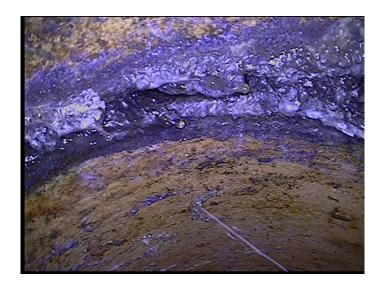

Remarks:

YES

Code: **DSF** 

Description: Deposits Settled Fine

Distance (ft): 267.4
Structural Grade: 0
O&M Grade: 4
Clock Start/From: 4
Clock To: 8
1st Value:

2nd Value: Value Percent: Continuous Index:

Within 8" of Joint:

Remarks:

F01 NO

25.000

Code: MSA

Description: Abandoned Survey

Distance (ft): 267.5
Structural Grade: 0

O&M Grade: 0

Clock Start/From:

Clock To:
1st Value:
2nd Value:
Value Percent:
Continuous Index:

Within 8" of Joint: NO

Remarks: sediment and blockage