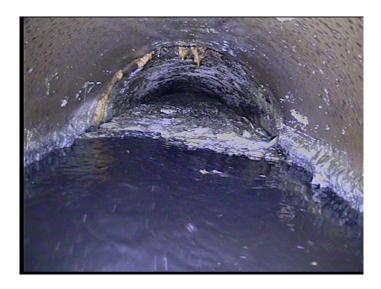

M(805)023

| Code:               | AMH       |
|---------------------|-----------|
| Description:        | Manhole   |
|                     |           |
| Distance (ft):      | .0        |
| Structural Grade:   | 0         |
| O&M Grade:          | 0         |
| Clock Start/From:   |           |
| Clock To:           |           |
| 1st Value:          |           |
| 2nd Value:          |           |
| Value Percent:      |           |
| Continuous Index:   |           |
| Within 8" of Joint: | NO        |
| Remarks:            | M-805-018 |
|                     |           |