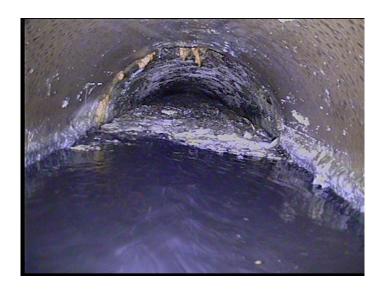

M(805)023

| Code:               | AMH       |
|---------------------|-----------|
| Description:        | Manhole   |
|                     |           |
| Distance (ft):      | .0        |
| Structural Grade:   | 0         |
| O&M Grade:          | 0         |
| Clock Start/From:   |           |
| Clock To:           |           |
| 1st Value:          |           |
| 2nd Value:          |           |
| Value Percent:      |           |
| Continuous Index:   |           |
| Within 8" of Joint: | NO        |
| Remarks:            | M-805-018 |
|                     |           |