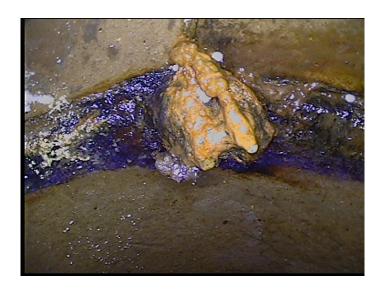

Remarks:

Code: ID Description: **Infil Dripper** 

Distance (ft): 167.9 Structural Grade: 0 O&M Grade: 3 Clock Start/From: 11 Clock To: 12 1st Value: 2nd Value: Value Percent: Continuous Index: Within 8" of Joint:

Remarks:

YES

3 Thursday, May 4, 2023

Description: Infil Dripper

Distance (ft): 188.1
Structural Grade: 0
O&M Grade: 3
Clock Start/From: 11

Clock Start/From: 11
Clock To: 1

1st Value: 2nd Value: Value Percent: Continuous Index: