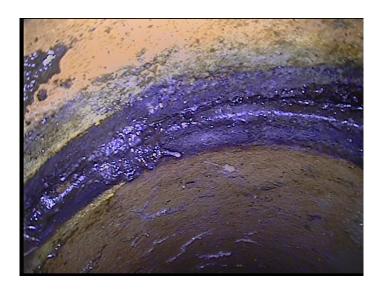

Remarks:

YES

Code: DSF

Description: **Deposits Settled Fine** 

Distance (ft): 205.2 Structural Grade: 0 O&M Grade: 3 Clock Start/From: 4 8 Clock To:

1st Value: 2nd Value:

Value Percent: 20.000 Continuous Index: **S01** Within 8" of Joint: YES