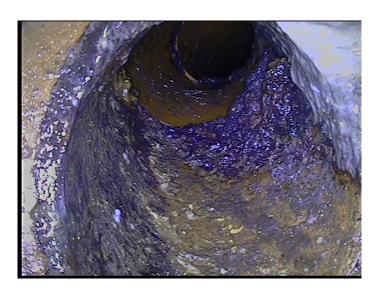

M(805)023

| Code:               | AMH       |
|---------------------|-----------|
| Description:        | Manhole   |
|                     |           |
| Distance (ft):      | .0        |
| Structural Grade:   | 0         |
| O&M Grade:          | 0         |
| Clock Start/From:   |           |
| Clock To:           |           |
| 1st Value:          |           |
| 2nd Value:          |           |
| Value Percent:      |           |
| Continuous Index:   |           |
| Within 8" of Joint: | NO        |
| Remarks:            | M-805-018 |
|                     |           |

Code: MWL Description: **Water Level** Distance (ft): .0 Structural Grade: 0 O&M Grade: 0 Clock Start/From: Clock To: 1st Value: 2nd Value: 20.000 Value Percent: Continuous Index:

Within 8" of Joint: NO