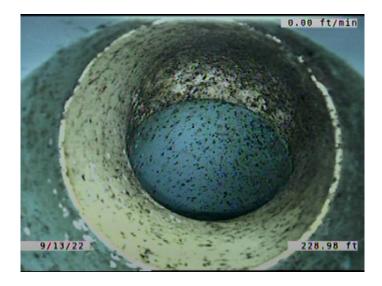

Distance (ft): 229.0 Structural Grade: 0 O&M Grade: 0 Clock Start/From: 1

Clock To:

1st Value: 6.000

2nd Value: Value Percent: Continuous Index:

Within 8" of Joint:

Remarks:

YES

Code: **MWLS** 

Description: **Miscellaneous Water Level Sag** 

Distance (ft): 233.9 Structural Grade: 2 O&M Grade: 0

Clock Start/From:

Clock To: 1st Value: 2nd Value:

Value Percent: 5.000

Continuous Index:

Within 8" of Joint: NO