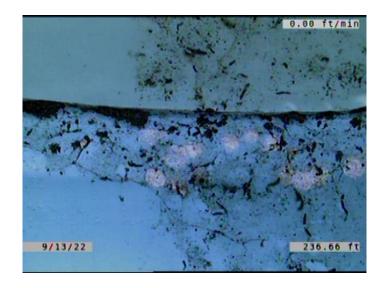

Remarks:

Code: MGO

Description: Miscellaneous General Observation

Distance (ft): 236.7
Structural Grade: 0
O&M Grade: 0

Clock Start/From:

Clock To: 1st Value: 2nd Value: Value Percent: Continuous Index:

Within 8" of Joint: NO

Remarks: JOINT/ PIPES NOT PUSHED ALL THE WAY TOGETHER WHEN INSTALLED

Code: MWLS

Description: Miscellaneous Water Level Sag

Distance (ft): 261.1
Structural Grade: 2
O&M Grade: 0

Clock Start/From:

Clock To: 1st Value: 2nd Value: